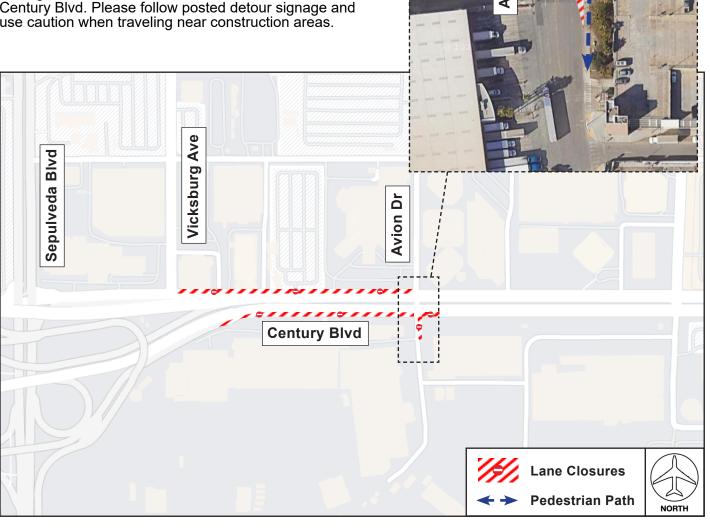

## ACTIVITY

To facilitate roadway improvements, the Automated People Mover project will restrict the following lanes beginning Saturday, April 29 through Monday, July 31, 2023:

• Eastbound Century Blvd: One lane closed between Sepulveda Blvd to just east of Avion Dr

Westbound Century Blvd: One lane closed between Avion Dr and Vicksburg Ave

Northbound Avion Dr: One lane closed; two northbound lanes remain open

Vehicular and pedestrian traffic will be maintained at all times, **including access to all facilities along Avion Dr.** and right turns from northbound Avion Dr. to eastbound Century Blvd. Please follow posted detour signage and use caution when traveling near construction areas.