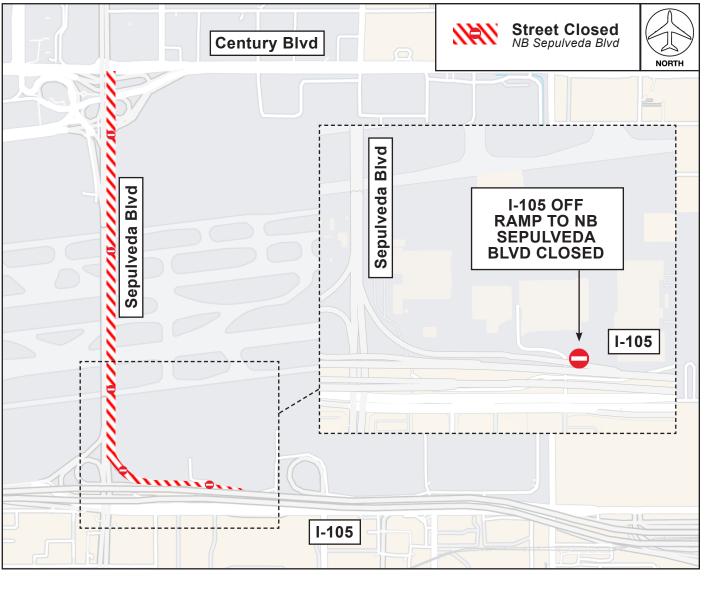

## NB SEPULVEDA BOULEVARD CLOSED

**Between Imperial Hwy and Century Blvd** 

Rescheduled to Sunday, December 10, 2023 from 12AM to 4AM

## ACTIVITY

To facilitate wayfinding signage installation and electrical fixture removal for the Landside Access Modernization Program, northbound Sepulveda Blvd between Imperial Hwy and Century Blvd, including the westbound I-105 Fwy offramp at Sepulveda Blvd, will be closed Sunday, December 10 from 12AM to 4AM (four hours). Southbound Sepulveda Blvd is not impacted by this work.

Vehicles will be detoured via westbound Imperial Hwy to northbound Pershing Dr to eastbound Westchester Pkwy. Please follow posted signage and use caution when traveling near construction areas.

**Coordination and Logistics Management Team** 