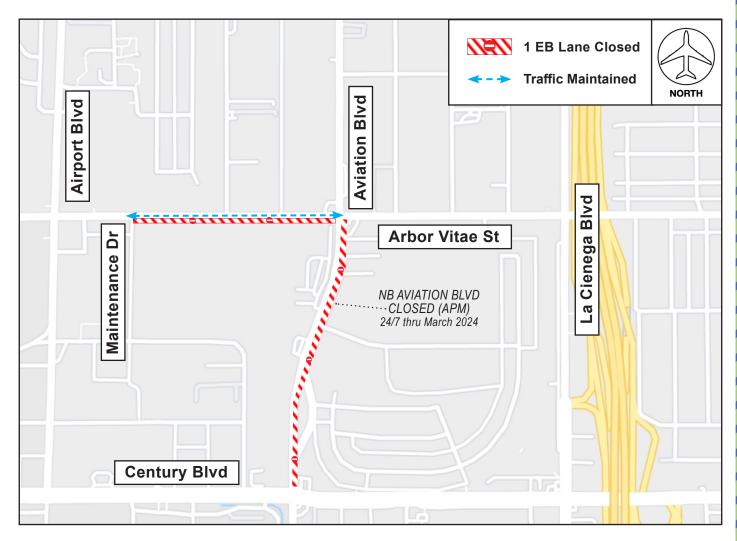

## **LANE CLOSURE**

## **Eastbound Arbor Vitae Street between Maintenance Drive & Aviation Boulevard**

Monday, March 4 through Sunday, March 31, 2024
Daily (Monday to Friday) from 6AM to 3PM

## **ACTIVITY**

To facilitate work for the Consolidated Rent-A-Car (ConRAC) facility, a single eastbound lane on Arbor Vitae St between Maintenance Dr and Aviation Blvd will be closed Monday, March 4 through Sunday, March 31. The single lane closure will be in place daily (Monday to Friday) from 6AM to 3PM.

All traffic, including access to local businesses, will be maintained at all times. Flaggers and signage will be in place to assist with traffic. Please use caution when traveling near construction areas and plan ahead for potential delays.

Please note: Northbound Aviation Blvd between Century Blvd and Arbor Vitae St is closed 24/7 by the APM project through March 2024.