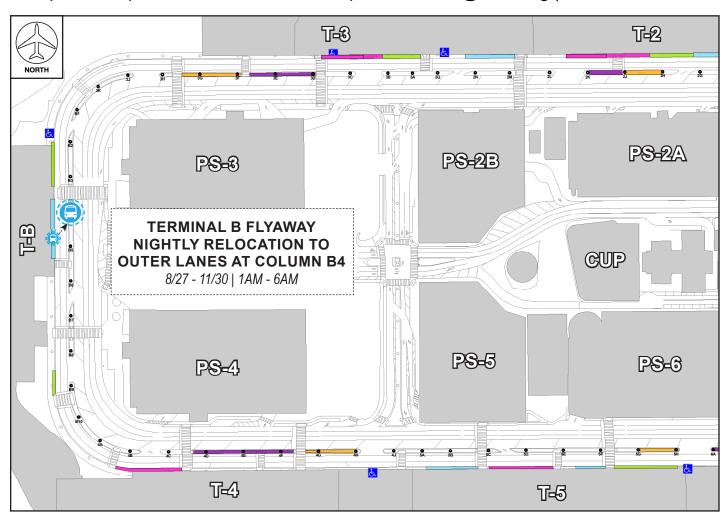

## **ACTIVITY**

To facilitate work for the Terminal B Core & APM Interface project, the Terminal B FlyAway stop ( ) will be relocated nightly to the Outer Lanes / Center Median Island at Column B4.

This relocation will occur Sunday, August 27 through Thursday, November 30 between 1AM and 6AM. Signage and flaggers will be in place to assist with wayfinding.

Vehicular and pedestrian traffic will be maintained at all times. Please use caution when traveling near construction areas.

For questions please contact Landside Operations: Iso@lawa.org | 310-654-3094.