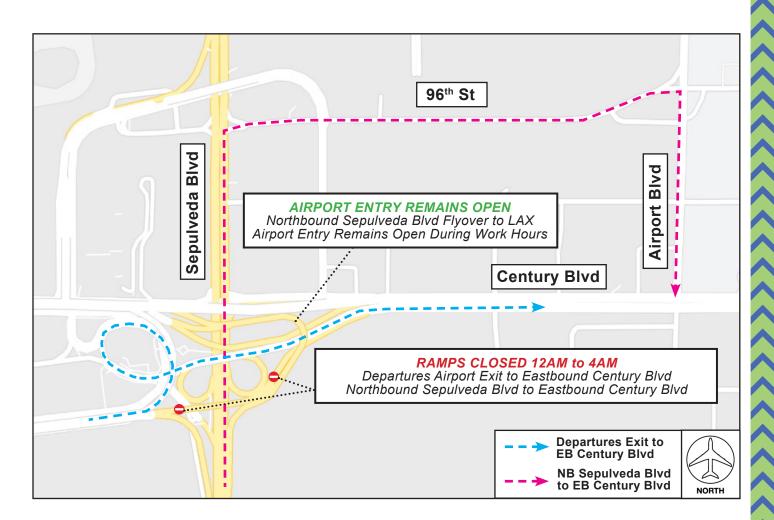

## **OVERNIGHT RAMP CLOSURES**

**Departures Airport Exit to Eastbound Century Blvd Ramp Northbound Sepulveda Blvd to Eastbound Century Blvd Ramp** 

Thursday, March 2, Friday, March 3, Thursday, March 9 and Friday, March 10
Nightly from 12AM to 4AM

## **ACTIVITY**

To facilitate work for the Automated People Mover project, the following nightly closures will be in place Thursday, March 2, Friday, March 3, Thursday, March 9 and Friday, March 10, nightly from 12AM to 4AM:

- Departures Level Airport Exit to eastbound Century Boulevard Ramp
- Northbound Sepulveda Boulevard to Eastbound Century Boulevard Ramp

The northbound Sepulveda Boulevard Flyover to LAX Airport Entry remains open. Detour signage will be in place to maintain traffic and access during construction.