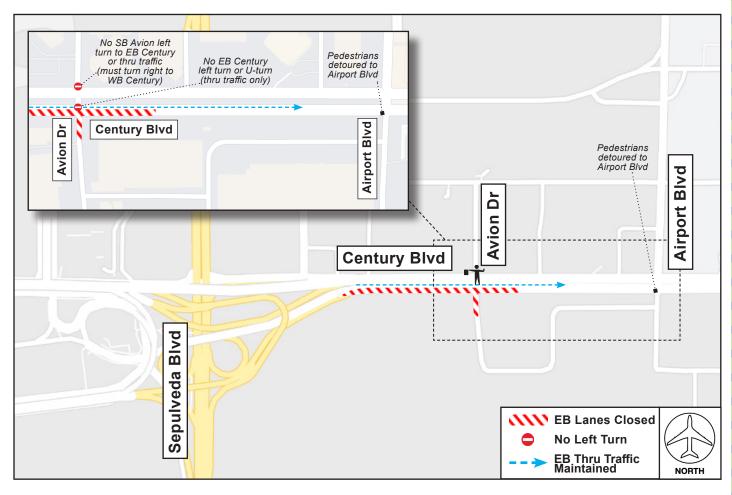

## **ACTIVITY**

To facilitate work for the Automated People Mover project, three lanes on eastbound Century Boulevard at Avion Drive, including a portion of Avion Drive, will be closed Saturday, March 9 at 12AM continuous through Tuesday, March 12 at 12AM (72 hours). One lane of through traffic on eastbound Century Boulevard will be maintained at all times; westbound Century Boulevard is not impacted.

To help facilitate the flow of traffic, the following will also be closed: Two left turn lanes from eastbound Century Boulevard to northbound Avion Drive (or to U-turn toward LAX via westbound Century Boulevard); southbound Avion Drive through traffic or left turn to eastbound Century Boulevard (must turn right to westbound Century Boulevard).

Pedestrians will be detoured to the Airport Boulevard intersection. Flaggers and signage will be in place to assist with wayfinding and maintenance of traffic, including at the Century Boulevard and Avion Drive intersection. Please use caution when traveling near construction areas and plan ahead for potential delays.