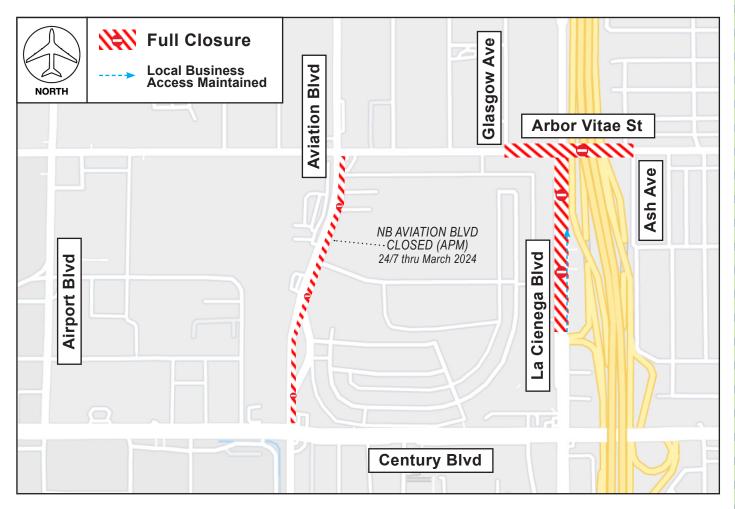

## **ROAD CLOSURES**

Arbor Vitae St & La Cienega Blvd Intersection Arbor Vitae St between Glasgow Ave & Ash Ave La Cienega Blvd between Arbor Vitae St & I-405 Fwy Ramps

Saturday, February 17 from 6AM to 8PM

## **ACTIVITY**

To facilitate work for the Consolidated Rent-A-Car (ConRAC) facility, a full closure at the Arbor Vitae St and La Cienega Blvd intersection will be in place Saturday, February 17 from 6AM to 8PM.

The closure will run from the northern limit of the intersection to the I-405 Fwy ramps (north of Century Blvd) on the south, and from Ash Ave on the east to Glasgow Ave on the west.

Local business access will be allowed on Arbor Vitae St from Aviation Blvd to Glasgow Ave, as well as northbound La Cienega Blvd (to Century Business Park) from the I-405 Fwy ramps. Flaggers and detour signage will be in place to assist with the maintenance of traffic. Please plan ahead for potential delays.

Note: (1) Crews are scheduled to return to this area to perform permanent striping; a new construction advisory will be issued. (2) Northbound Aviation Blvd between Century Blvd and Arbor Vitae St is closed 24/7 by the APM project through March 2024.