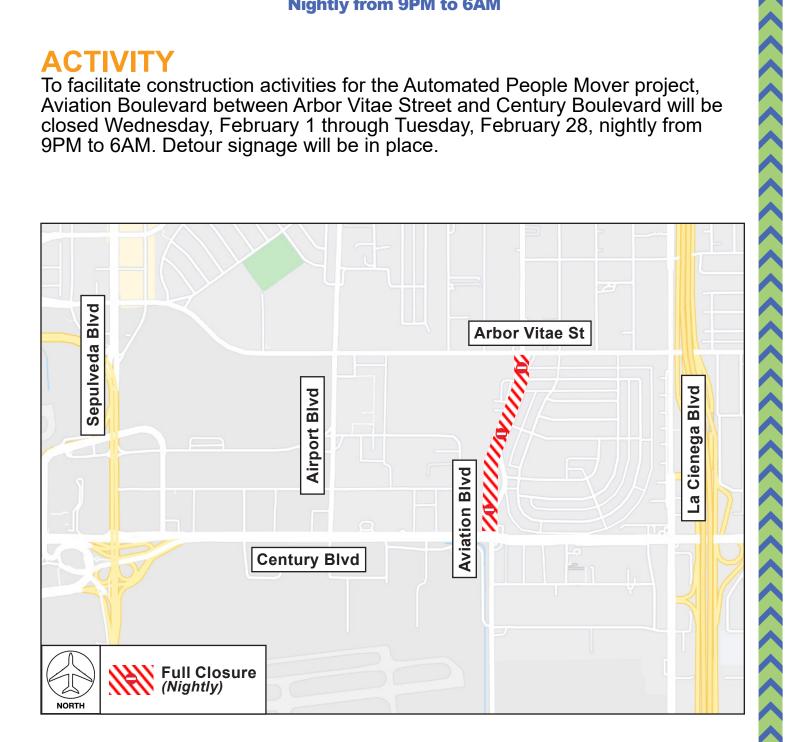

## **Aviation Boulevard between Arbor Vitae Street and Century Boulevard**

Wednesday, February 1 through Tuesday, February 28, 2023 **Nightly from 9PM to 6AM** 

To facilitate construction activities for the Automated People Mover project, Aviation Boulevard between Arbor Vitae Street and Century Boulevard will be closed Wednesday, February 1 through Tuesday, February 28, nightly from 9PM to 6AM. Detour signage will be in place.