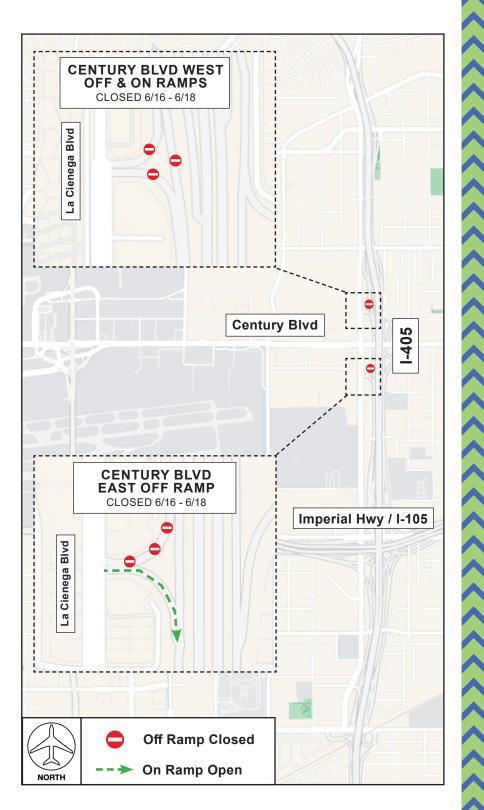

## WEEKEND RAMP CLOSURES Southbound I-405 Ramps at Century Boulevard (West & East)

Friday, June 16 at 11PM continuous through Sunday, June 18 to 6AM

## FRIDAY, JUNE 16 AT 11PM CONTINUOUS THROUGH SUNDAY, JUNE 18 AT 6AM:

West Ramp: Both Off and On Ramps closed (including collector distributor road)

East Ramp: Off Ramp closed; On Ramp remains open

Detour signage will be posted during this closure.