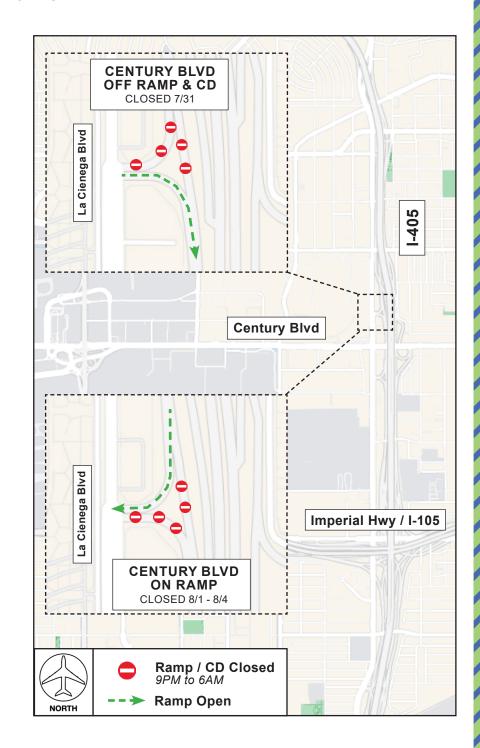

## Southbound I-405 Ramps & CD at Century Boulevard (West)

Phase 1: Monday, July 31, 2023
Phase 2: Tuesday, August 1 through Friday, August 4, 2023
Nightly Impact Hours: 9PM to 6AM

## **ACTIVITY**

To facilitate work for the Landside Access Modernization Program, southbound I-405 ramps and CD (collector distributor) at Century Boulevard (West) will be impacted nightly from 9PM to 6AM per the following schedule:

MON. 7/31 Off Ramp & CD closed

TUE. 8/1 - FRI. 8/4
On Ramp & CD closed

When ramps are closed, advanced signage will be in place to notify motorists.

Additionally, detour signage will be in place for all closures to facilitate maintenance of traffic.