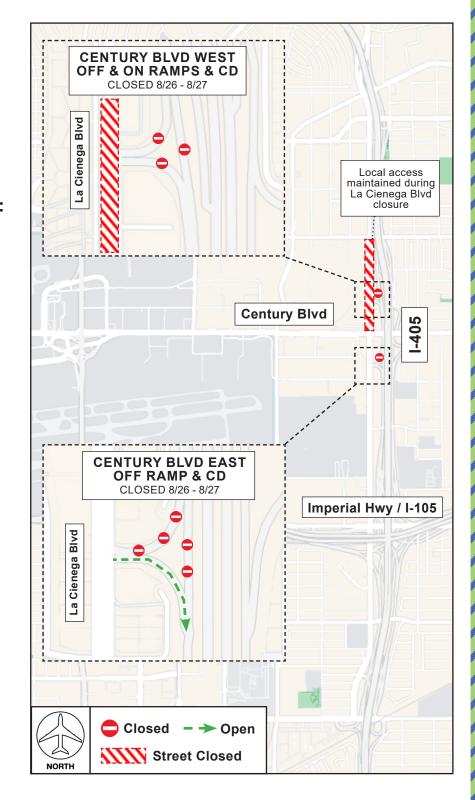

# RAMP & STREET CLOSURES SB I-405 Ramps at Century Blvd

## La Cienega Blvd between Arbor Vitae St & Century Blvd

Saturday, August 26 at 5PM through Sunday, August 27 at 5PM

## **ACTIVITY**

To facilitate work for the Landside Access Modernization Program, the following will be closed starting Saturday, August 26 at 5PM through Sunday, August 27 at 5PM (24 hour closure):

#### **SOUTHBOUND I-405 RAMPS:**

- Off ramp, on ramp and CD (collector distributor road) at Century Blvd West (ramps north of Century Blvd)
- Off ramp and CD at Century Blvd East (ramps south of Century Blvd)

### STREET CLOSURE:

- La Cienega Blvd between Arbor Vitae St and Century Blvd
- \*LOCAL ACCESS MAINTAINED FOR BUSINESSES

Advanced signage will be in place to notify motorists, and detour signage will be in place to facilitate maintenance of traffic.