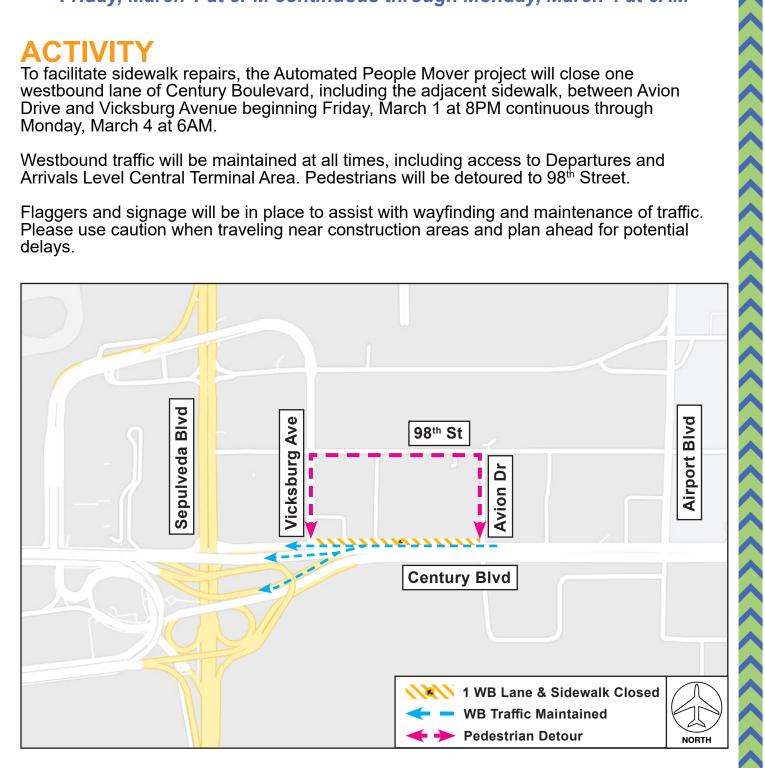

## **Westbound Century Blvd** between Avion Dr & Vicksburg Ave

Friday, March 1 at 8PM continuous through Monday, March 4 at 6AM

To facilitate sidewalk repairs, the Automated People Mover project will close one westbound lane of Century Boulevard, including the adjacent sidewalk, between Avion Drive and Vicksburg Avenue beginning Friday, March 1 at 8PM continuous through Monday, March 4 at 6AM.

Westbound traffic will be maintained at all times, including access to Departures and Arrivals Level Central Terminal Area. Pedestrians will be detoured to 98th Street.

Flaggers and signage will be in place to assist with wayfinding and maintenance of traffic. Please use caution when traveling near construction areas and plan ahead for potential delays.