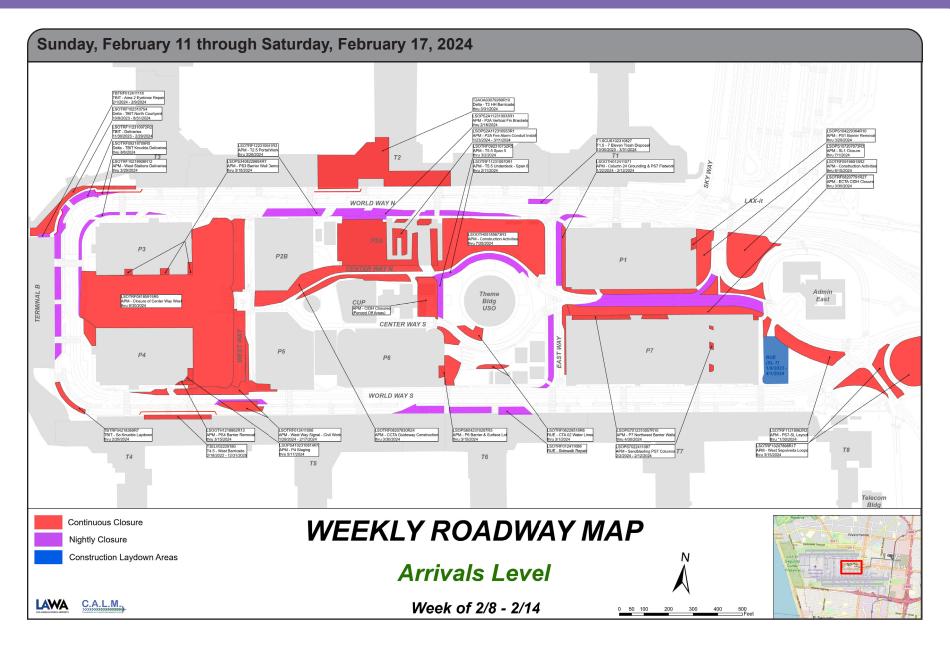

## **Roadway Construction Alert**

Sunday, February 11 through Saturday, February 17, 2024 Nightly, 12am - 8:30am

## Lane Restrictions:

Arrivals Level Drop Off Lanes at Terminal 2 (Continuous)

Arrivals and Departures Level Drop Off Lanes at Terminal 3 (Continuous)

Arrivals Level Innermost Inner Lane at Terminal 3 / B "North Knuckle" (Continuous)

Arrivals and Departures Level Drop Off Lanes at Terminal 4.5 (Continuous)

Theme Way from World Way North to Center Way (Continuous)

Center Way (Rolling Restrictions; Nightly)

West Way: Northbound Closed Continuously (Southbound Open)

Surface Lots 2, 3, 4 & 7 (Continuous)

Admin East North Lot (Permanent - TPSS Site)

\*\*\* Turn Over for Map \*\*\*

© LAX Construction Hotline: 310-649-5292 | ♥ @FlyLAXAirport | 📝 LAInternational Airport