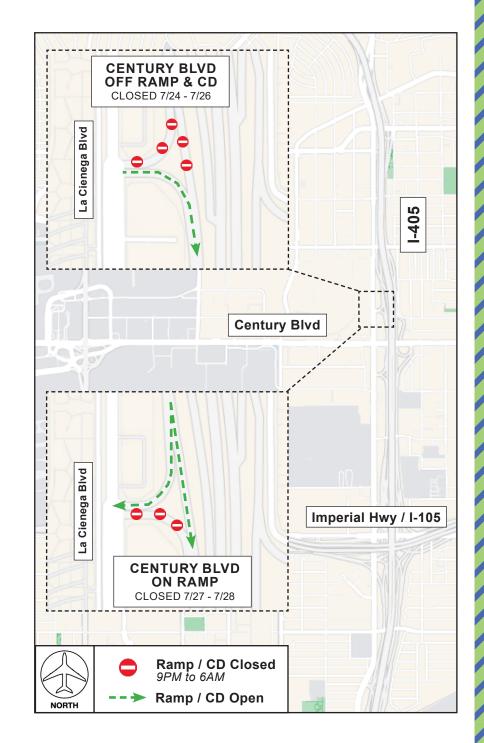

## NIGHTLY RAMP IMPACTS Southbound I-405 Ramps & CD at Century Boulevard (West)

Phase 1: Monday, July 24 through Wednesday, July 26 Phase 2: Thursday, July 27 through Friday, July 28 Nightly Impact Hours: 9PM to 6AM

MON. 7/24 - WED. 7/26 Off Ramp & CD closed

**THU. 7/27 - FRI. 7/28** On Ramp closed

When ramps are closed, advanced signage will be in place to notify motorists.

Additionally, detour signage will be in place for all closures to facilitate maintenance of traffic.