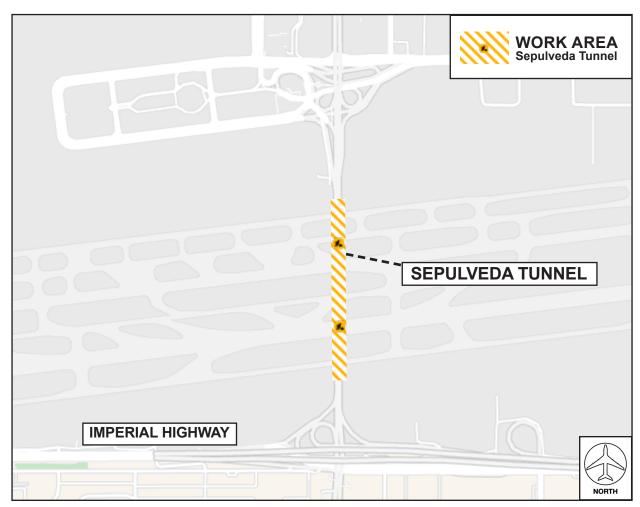

## **Sepulveda Tunnel Cleaning**

Monday, August 21 through Friday, August 25, 2023 Nightly from 11PM to 5AM

The Sepulveda Tunnel will experience lane restrictions Monday, August 21 through Friday, August 25, nightly from 11PM to 5AM, for cleaning by the City of Los Angeles Bureau of Street Services.

### **IMPACTS**

Northbound and southbound traffic will be maintained at all times while work is conducted under the following schedule:

#### MONDAY, AUGUST 21 AT 11PM TO TUESDAY, AUGUST 22 AT 5AM

SOUTHBOUND: Two westernmost lanes closed

#### TUESDAY, AUGUST 22 AT 11PM TO WEDNESDAY, AUGUST 23 AT 5AM

SOUTHBOUND: Two easternmost lanes closed

#### WEDNESDAY, AUGUST 23 AT 11PM TO THURSDAY, AUGUST 24 AT 5AM

NORTHBOUND: Two westernmost lanes closed

#### THURSDAY, AUGUST 24 AT 11PM TO FRIDAY, AUGUST 25 AT 5AM

NORTHBOUND: Two easternmost lanes closed

LAXConstructionHotline@LAWA.org