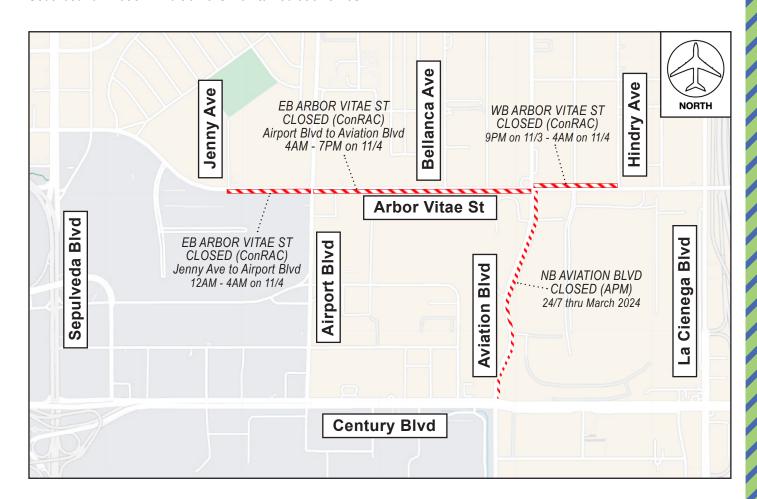

## **Arbor Vitae Street between Sepulveda Boulevard and Hindry Avenue**

Starting Friday, November 3 at 9PM

## **ACTIVITY**

To facilitate roadway work for the Consolidated Rent-A-Car (ConRAC) facility, a full closure of Arbor Vitae St between Bellanca Ave and Aviation Blvd will be in place effective Friday, November 3 at 9PM through December 2023. To implement this full closure, preparatory roadway work (e.g. striping) will take place over a larger portion of Arbor Vitae St the weekend of November 3, 2023.

Preparatory work will close eastbound Arbor Vitae St between Jenny Ave and Aviation Blvd, and westbound Arbor Vitae St between Hindry Ave and Aviation Blvd. Local access for airport shuttles and LAX employees will be maintained at all times and a flagger will be onsite to grant access through the closure.

A separate Construction Impacts Notice is issued for the long-term full closure, which is scheduled to be in place through December 2023.

Please note: Northbound Aviation Blvd between Century Blvd and Arbor Vitae St is closed 24/7 by the APM project. Southbound Aviation Blvd traffic is maintained at all times.