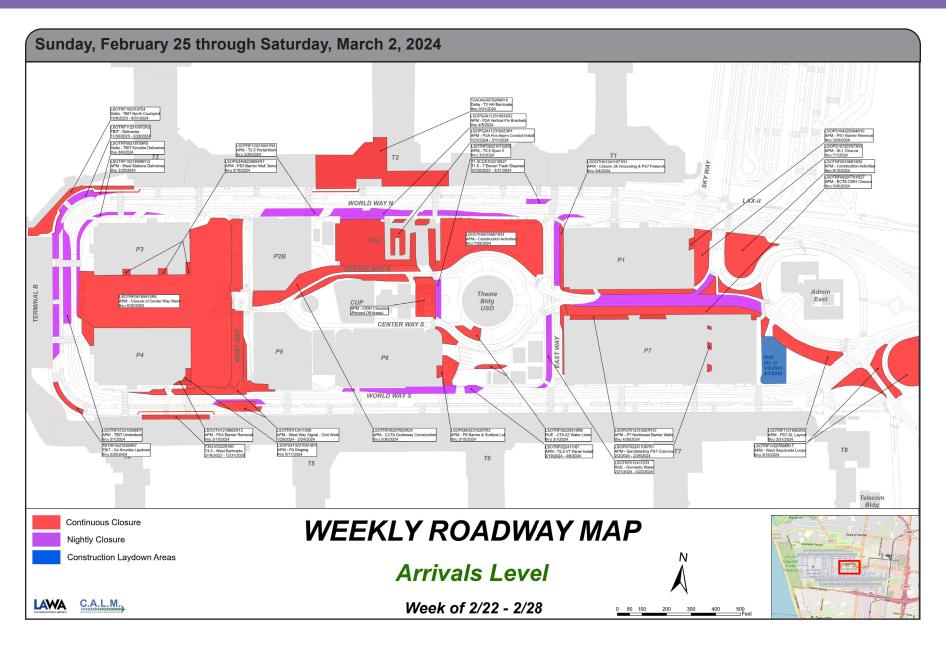

## **Roadway Construction Alert**

Sunday, February 25 through Saturday, March 2, 2024 Nightly, 12am - 8:30am

## Lane Restrictions:

Arrivals Level Drop Off Lanes at Terminal 2 (Continuous)

Arrivals and Departures Level Drop Off Lanes at Terminal 3 (Continuous)

Arrivals Level Innermost Inner Lane at Terminal 3 / B "North Knuckle" (Continuous)

Arrivals and Departures Level Drop Off Lanes at Terminal 4.5 (Continuous)

Theme Way from World Way North to Center Way (Continuous)

Center Way (Rolling Restrictions; Nightly)

West Way: Northbound Closed Continuously (Southbound Open)

Surface Lots 2, 3, 4 & 7 (Continuous)

Admin East North Lot (Permanent - TPSS Site)

\*\*\* Turn Over for Map \*\*\*