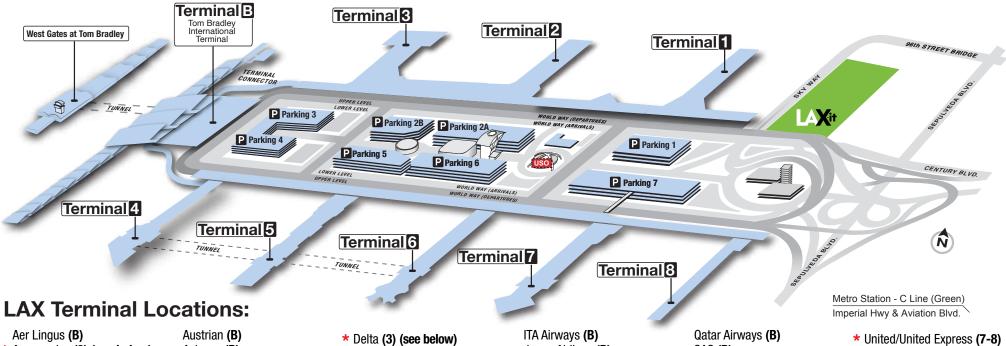

## Airline Location as of July 1, 2025

- \* Aeromexico (3) (see below)
- Air Canada (6) Air China (B)
- Air France (B)
- Air Premia (B)
- Air New Zealand (B)
- Air Tahiti Nui (B)
- \* Alaska (6) (see below)
- \* Allegiant (1) (see below) All Nippon Airways (B)
- \* American (4-5) (see below) Asiana (B)

- Avianca (B) \* Breeze Airways (1) (see
- below) British Airways (B)
- Cathay Pacific Airways (B)
- \* Cayman Airways (1) (see below)
- China Airlines (B)
- China Eastern (B) China Southern (B)
- Condor (B) Copa (B)

- El Al **(B)** Emirates Airlines (B)
- EVA Air (B)
- Fiji Airways (B) Finnair (B)
- Flair Airlines (B)
- French Bee (B) Frontier Airlines (1) (see
- below) Hawaiian (6) Horizon (6) Iberia (B)

- Japan Airlines (B)
- \* JetBlue (5) (see below) KLM (B)
  - Korean Air (B)
- LATAM Airlines (B) Level (B)
- LOT Polish (B) Lufthansa (B)
- \* Norse Atlantic (2) (see below) Philippine Airlines (B) Porter (6) QANTAS (B)

- SAS (B)
- SAUDIA (B) Sichuan Airlines (B)
- Singapore (B) Southern Airways (6)
- Southwest (1)
- \* Spirit (5) (see below) STARLUX (B)
- \* Sun Country (1) (see below) SWISS (B)
- TAP Air Portugal (B) Turkish Airlines (B)

- (see below)
- Virgin Atlantic (3)
- Viva Aerobus (1) (see below) Volaris (B)
- \* WestJet (2) (see below) Xiamen Airlines (B) ZIPAIR (B)

- Aeromexico, Delta, Virgin Atlantic passengers check-in at Terminal 3; International passengers arrive at Terminal B
- Allegiant, Breeze Airways, Frontier Airlines, Sun Country passengers check-in at Terminal 1, will be bused to Terminal B where flights depart/arrive and bused back to Terminal 1 for baggage claim.
- Alaska, United passengers check-in at Terminal 6 and 7 respectively, International passengers arrive at Terminal 6 and B, confirm with airline
- American Airlines passengers check in at Terminal 4 and 5: International passengers arrive at Terminal B
- Cayman Airways, Viva Aerobus passengers check-in at Terminal 1, will be bused to Terminal B where flights depart/arrive
- Norse Atlantic passengers check-in at Terminal 2, will be bused to Terminal B where flights depart/arrive
- JetBlue, Spirit passengers check-in at Terminal 5; International passengers arrive at Terminal B
- **WestJet** Check-in at Terminal 2, security and depart at Terminal 3