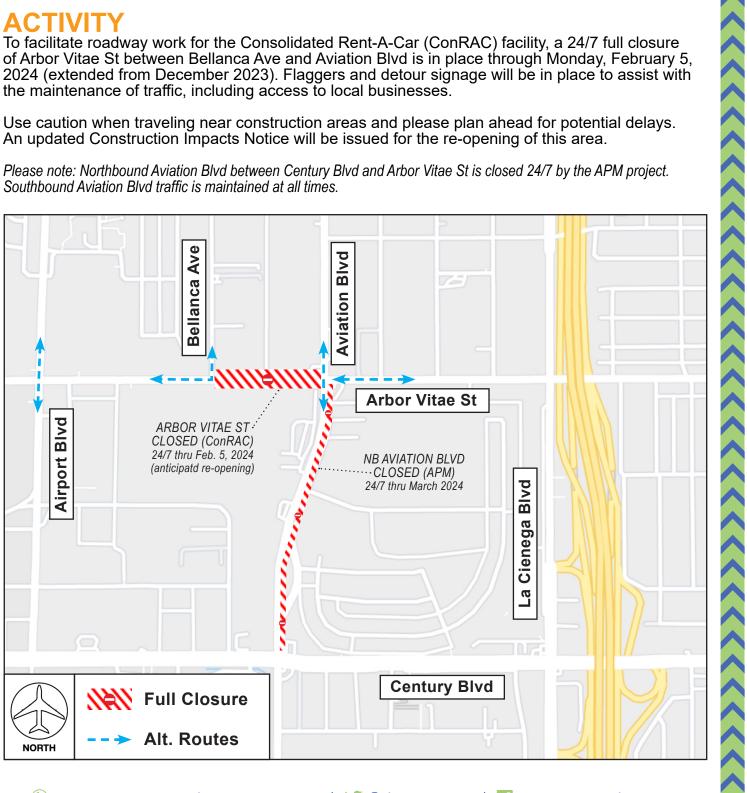

## ACTIVITY

To facilitate roadway work for the Consolidated Rent-A-Car (ConRAC) facility, a 24/7 full closure of Arbor Vitae St between Bellanca Ave and Aviation Blvd is in place through Monday, February 5, 2024 (extended from December 2023). Flaggers and detour signage will be in place to assist with the maintenance of traffic, including access to local businesses.

Use caution when traveling near construction areas and please plan ahead for potential delays. An updated Construction Impacts Notice will be issued for the re-opening of this area.

Please note: Northbound Aviation Blvd between Century Blvd and Arbor Vitae St is closed 24/7 by the APM project. Southbound Aviation Blvd traffic is maintained at all times.