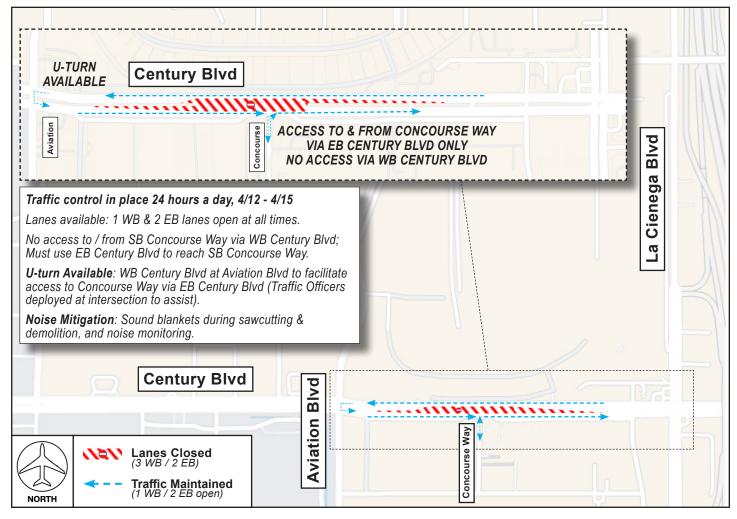

## Westbound & Eastbound Century Boulevard at Concourse Way

Friday, April 12 at 9PM continuous through Monday, April 15 at 6AM

## **ACTIVITY**

To facilitate work for the Roadway and Utility Enabling (RUE) Project, three westbound and two eastbound lanes on Century Boulevard at Concourse Way (between La Cienega Boulevard and Aviation Boulevard) will be closed Friday, April 12 at 9PM continuous through Monday, April 15 at 6AM

One lane on westbound Century Boulevard and two lanes on eastbound Century Boulevard will be maintained at all times. Access to and from Concourse Way will be maintained via eastbound Century Boulevard at all times (no access via westbound Century Boulevard during this work). A U-turn will be available from westbound Century Boulevard at Aviation Boulevard to reach eastbound Century Boulevard / Concourse Way.