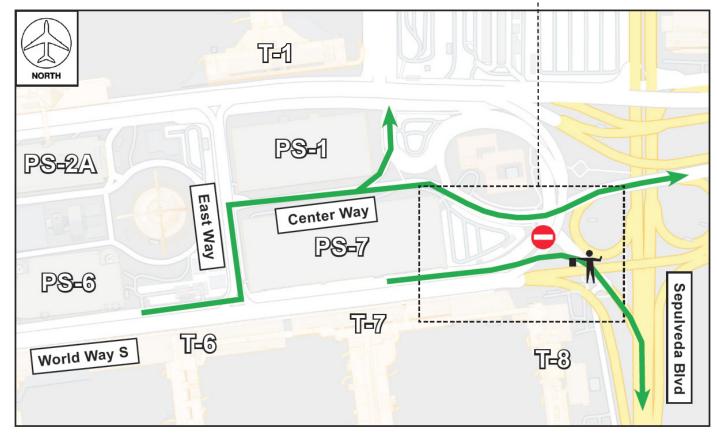

## **ROAD CLOSURE**

## **Arrivals Level Airport Exit to Southbound Sepulveda**

Sunday, July 18 from 1AM to 8AM, Monday, July 19 & Tuesday, July 20 from 1AM to 7AM

## **ACTIVITY**

To facilitate the installation of guideway falsework, the APM Project will restrict a portion of Arrivals Level World Way South at the Airport Exit toward Century Boulevard and the ramp to southbound Sepulveda Boulevard. Closures are scheduled for Sunday, July 18 from 1AM to 8AM, Monday, July 19 & Tuesday, July 20 from 1AM to 7AM.

Impacts to various shuttle operations will occur at Terminals 6 and 7. Additional special notifications will be issued for these specific impacts.

Detours and sigange will be in place to assist with wayfinding.