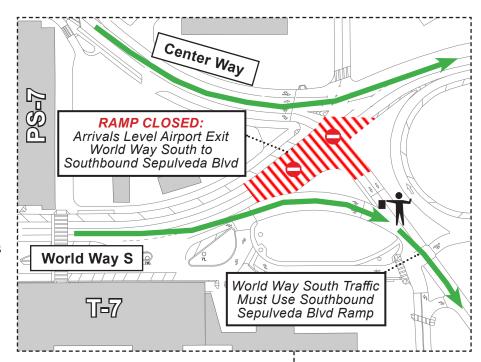

## **ROAD CLOSURE**

## **Arrivals Level Airport Exit to Southbound Sepulveda**

Sunday, July 18 from 1AM to 8AM, Monday, July 19 & Tuesday, July 20 from 1AM to 7AM

## **ACTIVITY**

To facilitate the installation of guideway falsework, the APM Project will restrict a portion of Arrivals Level World Way South at the Airport Exit toward Century Boulevard and the ramp to southbound Sepulveda Boulevard. Closures are scheduled for Sunday, July 18 from 1AM to 8AM, Monday, July 19 & Tuesday, July 20 from 1AM to 7AM.

Impacts to various shuttle operations will occur at Terminals 6 and 7. Additional special notifications will be issued for these specific impacts.

Detours and sigange will be in place to assist with wayfinding.