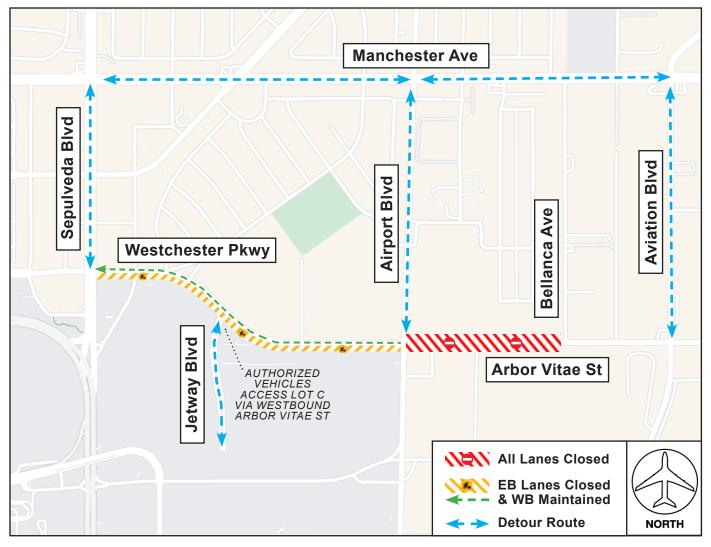

## **LANE CLOSURES**

Westchester Pkwy between Sepulveda Blvd & Ariport Blvd Arbor Vitae St between Airport Blvd & Bellanca Ave

Saturday, December 17 at 10PM through Sunday, December 18 at 10AM

## **ACTIVITY**

To facilitate roadway paving and striping work for the Automated People Mover project, Westchester Parkway and Arbor Vitae Street will experience the following closures beginning Saturday, December 17 at 10PM continuous through Sunday, December 18 at 10AM (12 hour closure):

## WESTCHESTER PKWY BETWEEN SEPULVEDA BLVD & AIRPORT BLVD:

Eastbound lanes closed; westbound lanes remain open

## ARBOR VITAE ST BETWEEN AIRPORT BLVD & BELLANCA AVE:

All lanes closed in both directions

Detours will be in place per the map below. Employee Parking Lots and Employee Shuttles will be maintained via westbound Westchester Parkway.