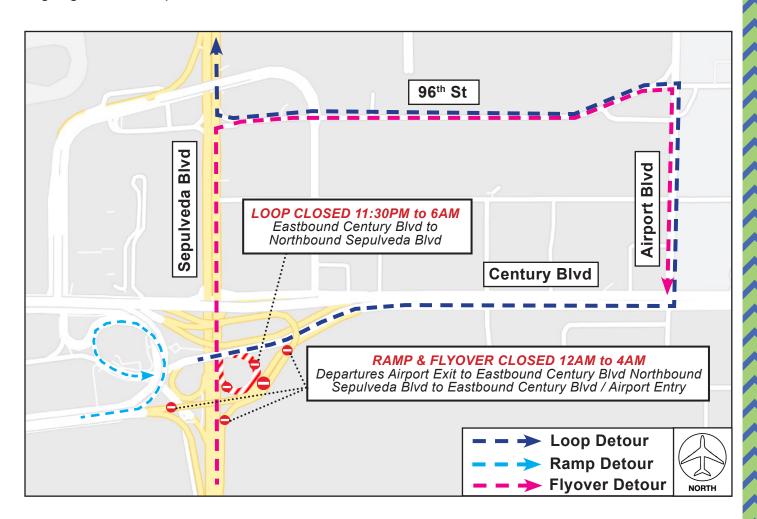

## **LOOP, RAMP & FLYOVER CLOSURES**

Eastbound Century to Northbound Sepulveda Loop
Departures Airport Exit to Eastbound Century Ramp
Northbound Sepulveda to Eastbound Century / Airport Entry Flyover

Monday, May 9 through Monday, May 16, 2022 East Loop: Nightly 11:30PM to 6AM | Ramp & Flyover: Nightly 12AM to 4AM

## **ACTIVITY**

To facilitate work for the Automated People Mover project, the following nightly closures will be in place Monday, May 9 through Monday, May 16:

- Eastbound Century Boulevard to northbound Sepulveda Boulevard Loop: 11:30PM to 6AM
- Departures Level Airport Exit to eastbound Century Boulevard Ramp / Northbound Sepulveda Boulevard to Eastbound Century Boulevard / Airport Entry Flyover: 12AM to 4AM

Motorists may use Century Boulevard, Airport Boulevard and 96<sup>th</sup> Street for Loop & Flyover detours, and Departures Level Circle Way to Arrivals Level Center Way for Ramp detours. Signage will be in place.