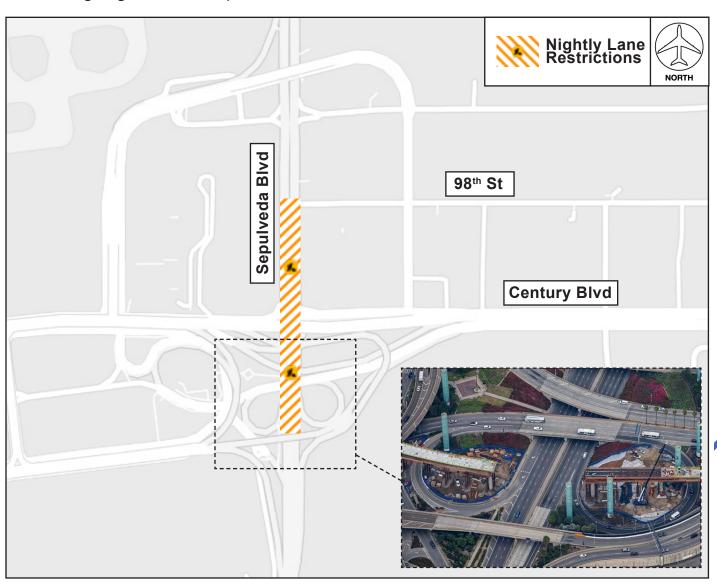

## Sepulveda Boulevard at LAX Entry / Exit

Wednesday, January 12 through Thursday, March 31, 2022 Monday through Saturday Nights from 12AM to 6AM

## **ACTIVITY**

To facilitate guideway construction for the Automated People Mover project, nightly lane restrictions on Sepulveda Boulevard near the airport will be in place Wednesday, January 12 through Thursday, March 31, Monday through Saturday nights from 12AM to 6AM.

While these single lane or two-lane directional closures take place overnight, at least one northbound and southbound through lane will be maintained at all times. Signage will be in place.