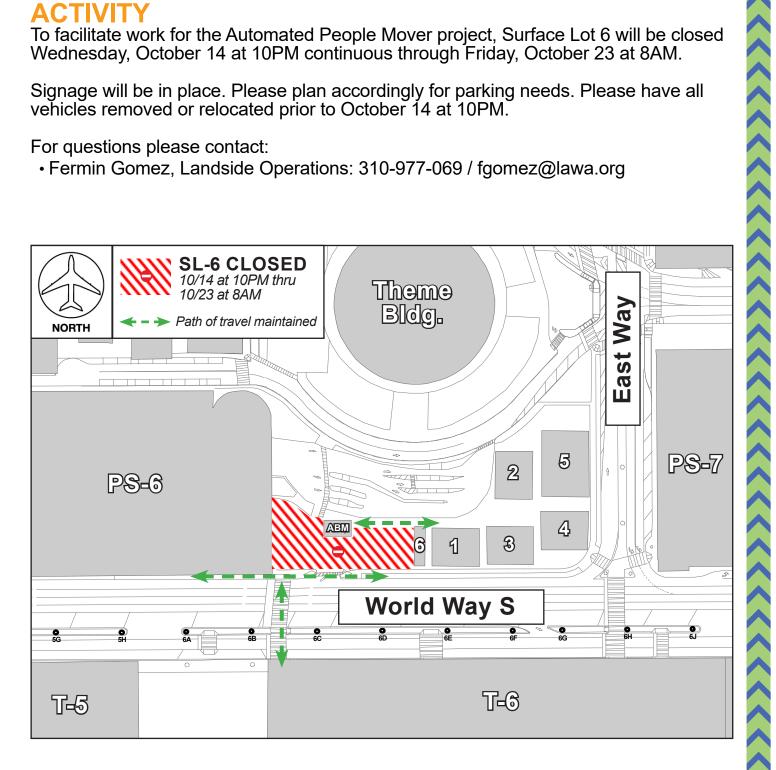

## SURFACE LOT 6 CLOSED

**Automated People Mover Construction Activity** 

Wednesday, October 14 at 10PM continuous through Friday, October 23 at 8AM

## ACTIVITY

To facilitate work for the Automated People Mover project, Surface Lot 6 will be closed Wednesday, October 14 at 10PM continuous through Friday, October 23 at 8AM.

Signage will be in place. Please plan accordingly for parking needs. Please have all vehicles removed or relocated prior to October 14 at 10PM.

For questions please contact:

• Fermin Gomez, Landside Operations: 310-977-069 / fgomez@lawa.org

🕲 LAX Construction Hotline: 310-649-5292 | 🍠 @FlyLAXAirport | F LAInternationalAirport AXConstructionHotline@LAWA.org