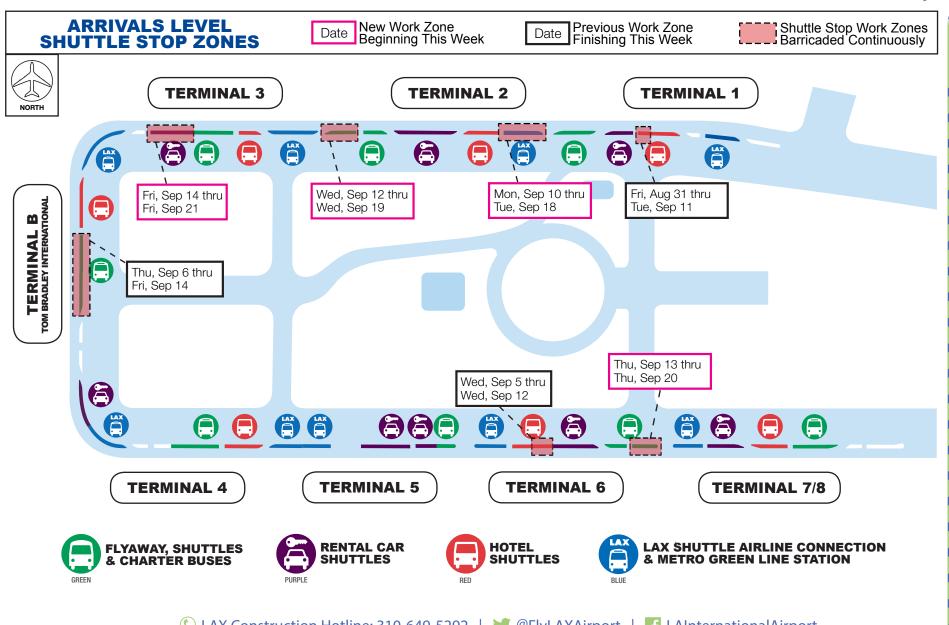

#### **Ground Transportation**

The following shuttle stops will be <u>fully closed</u> during bollard installation. Guests and shuttle operators will be routed to the next available stop.

 The LAX Airline Connection Shuttle stop at Terminal 2 will be closed Monday, September 10 through Tuesday, September 18

• The Rental Car Shuttle stop at Terminal 3 will be **closed** Friday, September 14 through Friday, September 21

• The FlyAway Shuttle stop at Terminal B will be **closed** Thursday, September 6 through Friday, September 14