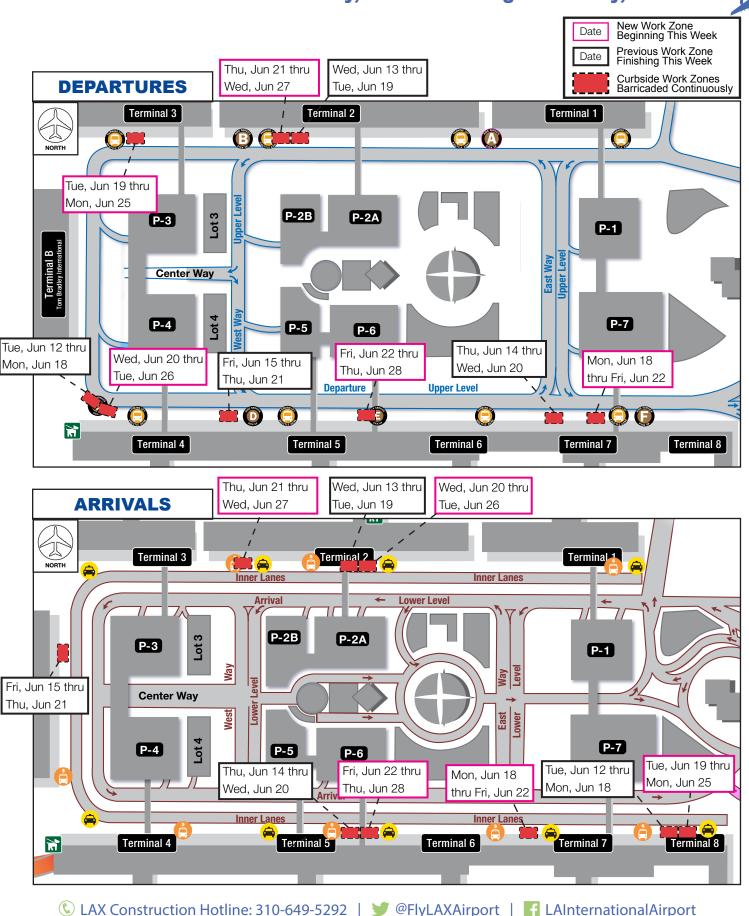

### IMPACTS: Week of Sunday, June 17 through Saturday, June 23

#### Departures Level:

- Private Parking / Parking Lot Shuttle Zone at Terminal 2 will be temporarily reduced Thursday, June 21 through Wednesday, June 27 (east half of zone)
- Ride Service Pick Up Zone "C" at Terminal B will be temporarily reduced Tuesday, June 12 through Tuesday, June 26 (east half of zone)
- Ride Service Pick Up Zone "E" at Terminal 6 will be temporarily reduced Friday, June 22 through Thursday, June 28 (west half of zone)

#### Arrivals Level:

 Shared Ride Van Zone at Terminal 3 will be temporarily reduced Thursday, June 21 through Wednesday, June 27 (east half of zone). The impacted zone will be temporarily relocated to the adjacent area

#### Continuous

- Construction barricades on the sidewalk will be in place for duration of work at each zone
- Detours will be in place to guide pedestrians

## Nightly

- Portions of the curbside drop-off and pick-up lanes at work zones will be restricted
- Detours will be in place to guide pedestrian and vehicular traffic

Page 1 of 2

^^^^^^