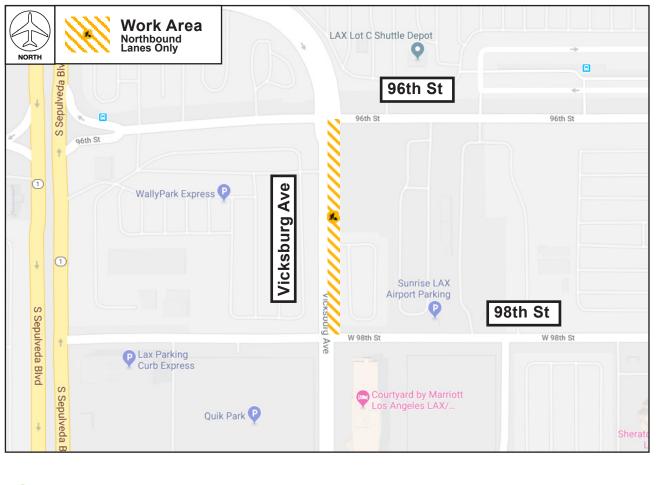

## **CONSTRUCTION IMPACTS TO TRAFFIC** Vicksburg Avenue Northbound Lane Restrictions Between 96th Street and 98th Street

Monday, October 1 through Wednesday, October 31 Monday through Friday from 7AM to 3:30PM; Saturdays from 8AM to 6PM

## ACTIVITY

To install power conduit for the new international concourse, Los Angeles Department of Water and Power will restrict portions of northbound Vicksburg Avenue between 96th Street and 98th Street Monday, October 1 through Wednesday, October 31. Work hours are Monday through Friday from 7AM to 3:30PM and Saturdays from 8AM to 6PM. One lane of northbound through traffic will be maintained at all times during construction. Southbound traffic is not impacted by this work.

## IMPACTS LANE RESTRICTIONS

• Northbound Vicksburg Avenue between 96th Street and 98th Street

## **OPEN**

C.A.L.M.

- At least one lane of northbound through traffic will be maintained at all times
- Southbound Vicksburg Avenue is not impacted by this work