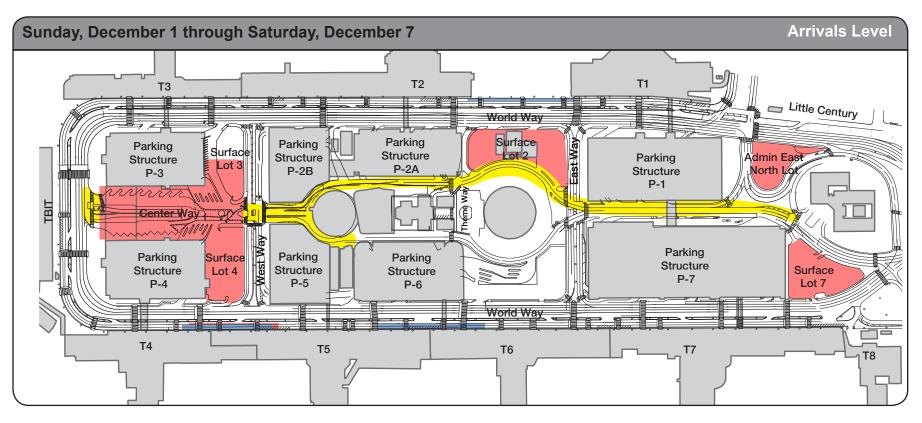

## **Roadway Construction Alert**

Sunday, December 1 through Saturday, December 7 Nightly, 12am - 8:30am

## Lane Restrictions:

Departures Level Innermost Drop-Off / Pick-Up Lane at Terminal 1.5 (Continuous through March 2020)

Arrivals and Departures Level Drop Off Lanes at Terminal 4.5 (Continuous)

Departures Level Drop Off Lanes at Terminal 5.5 (Continuous)

Center Way, between P-3 and P-4 (Closed - Continuous)

Center Way (Rolling Restrictions; Nightly)

Crosswalk Re-striping throughout CTA (Nightly, Intermittent)

Surface Lot 2 (Continuous through May 2023)

Surface Lot 3 (Continuous through May 2023)

Surface Lot 4 (Continuous through May 2023)

Surface Lot 7 (Continuous through 2022)

Admin East North Lot (permanent)

\*\*\* Turn Over for Map \*\*\*

Lanes Restricted Nightly

Lanes Restricted Continuously

Upper Level Lanes Restricted Continuously