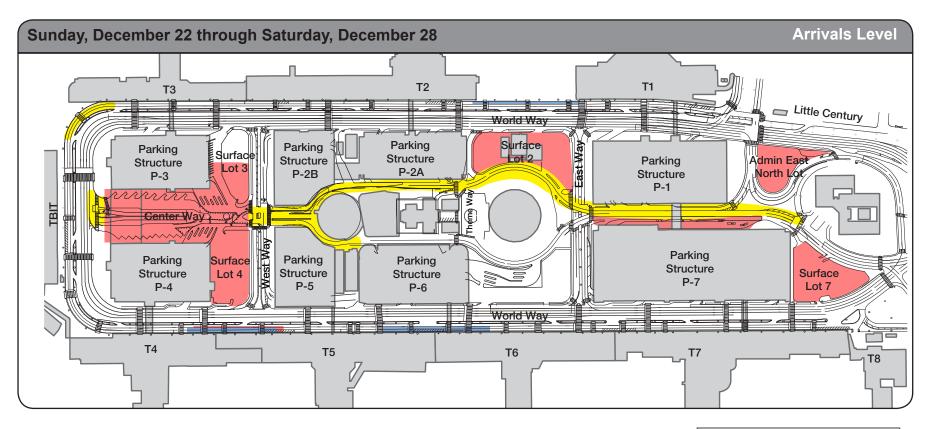

## **Roadway Construction Alert**

Sunday, December 22 through Saturday, December 28 Nightly, 12am – 8:30am

## Lane Restrictions:

Departures Level Innermost Drop-Off / Pick-Up Lane at Terminal 1.5 (Continuous through March 2020)

Arrivals Level Inner Lanes at Terminal 3 / B (Nightly, Monday through Friday)

Arrivals and Departures Level Drop Off Lanes at Terminal 4.5 (Continuous)

Departures Level Drop Off Lanes at Terminal 5.5 (Continuous)

Center Way, between P-3 and P-4 (Closed - Continuous)

Center Way (Rolling Restrictions; Nightly)

Crosswalk Re-striping throughout CTA (Nightly, Intermittent)

Surface Lot 2 (Continuous through May 2023)

Surface Lot 3 (Continuous through May 2023)

Surface Lot 4 (Continuous through May 2023)

Surface Lot 7 (Continuous through 2022)

Admin East North Lot (permanent)

\*\*\* Turn Over for Map \*\*\*

Lanes Restricted Nightly

Lanes Restricted Continuously

Upper Level Lanes Restricted Continuously

Friday, December 20, 2019 Page 2 of 2