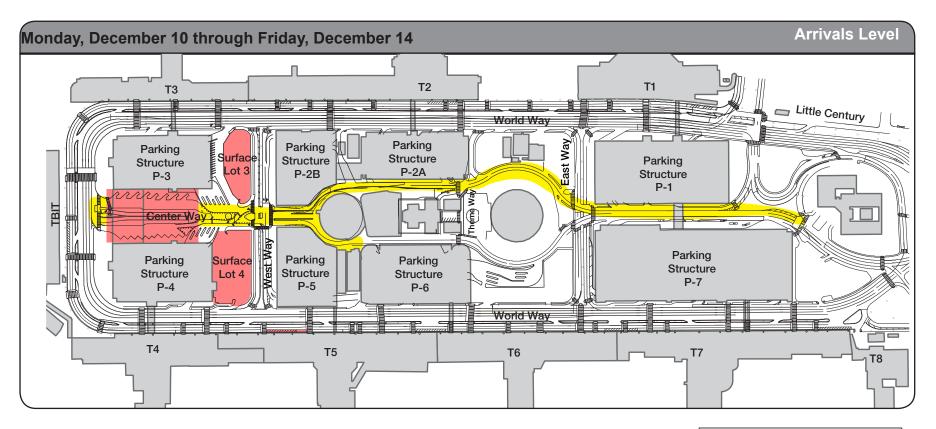

## **Roadway Construction Alert**

Monday, December 10 through Friday, December 14 Nightly, 12am - 8:30am

## Lane Restrictions:

Surface Lot 3 (Continuous through May 2023; Interim Bus Lot through January 2019) Center Way (Rolling Restrictions; Nightly) Center Way, between P-3 and P-4 (Closed - Continuous)

East / West Ramp to and from Upper West Way (Closed - Continuous)

Surface Lot 4 (Continuous through May 2023)

Inner Lane Restricted at Terminal 5, Arrivals (through December 2019)

Crosswalk Re-striping Throughout CTA (Nightly, Intermittent)

\*\*\* Turn Over for Map \*\*\*

Lanes Restricted Nightly

Lanes Restricted Continuously

Upper Level Lanes Restricted Continuously

Friday, December 7, 2018 Page 2 of 2