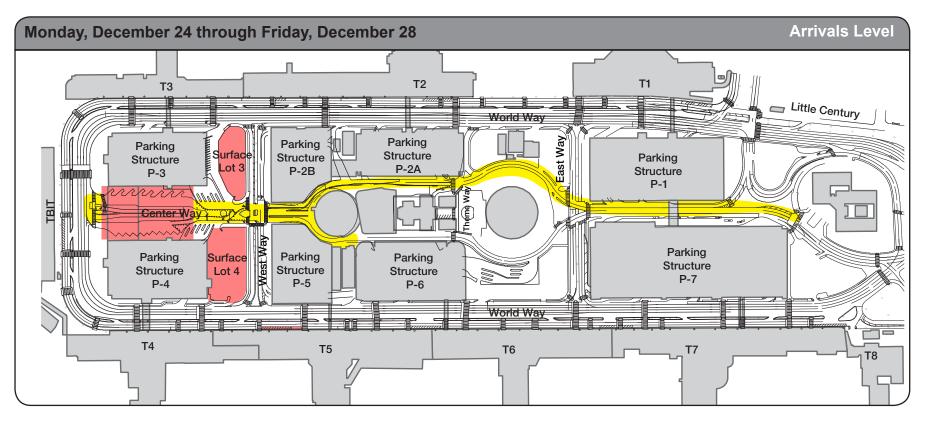

## **Roadway Construction Alert**

Monday, December 24 through Friday, December 28 Nightly, 12am - 8:30am

## Lane Restrictions:

Surface Lot 3 (Continuous through May 2023; Interim Bus Lot through January 2019) Center Way (Rolling Restrictions; Nightly) Center Way, between P-3 and P-4 (Closed - Continuous)

East / West Ramp to and from Upper West Way (Closed - Continuous) Surface Lot 4 (Continuous through May 2023)

Inner Lane Restricted at Terminal 5, Arrivals (through December 2019) Crosswalk Re-striping Throughout CTA (Nightly, Intermittent)

\*\*\* Turn Over for Map \*\*\*

Lanes Restricted Nightly

Lanes Restricted Continuously

Upper Level Lanes Restricted Continuously

Friday, December 21, 2018 Page 2 of 2