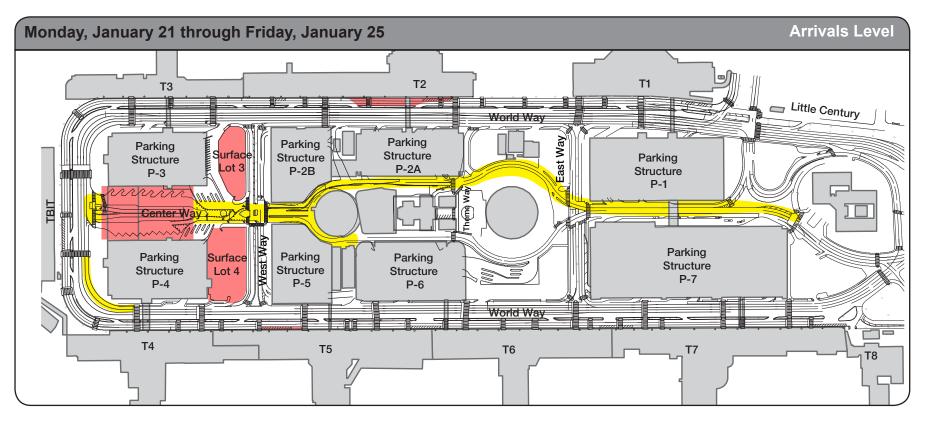

## **Roadway Construction Alert**

Monday, January 21 through Friday, January 25 Nightly, 12am - 8:30am

## Lane Restrictions:

All Inner Lanes Restricted at Terminal 2 (Continuous through February 28, 2019) Surface Lot 3 (Continuous through May 2023; Interim Bus Lot through January 2019) Center Way (Rolling Restrictions; Nightly) Center Way, between P-3 and P-4 (Closed - Continuous) East / West Ramp to and from Upper West Way (Closed - Continuous) Outer Lane between Terminal B and Terminal 4 (Nightly) Surface Lot 4 (Continuous through May 2023) Inner Lane Restricted at Terminal 5, Arrivals (through December 2019) Crosswalk Re-striping Throughout CTA (Nightly, Intermittent)

\*\*\* Turn Over for Map \*\*\*

© LAX Construction Hotline: 310-649-5292 | 🔰 @FlyLAXAirport | 🖪 LAInternational Airport

Lanes Restricted Nightly

Lanes Restricted Continuously

Upper Level Lanes Restricted Continuously