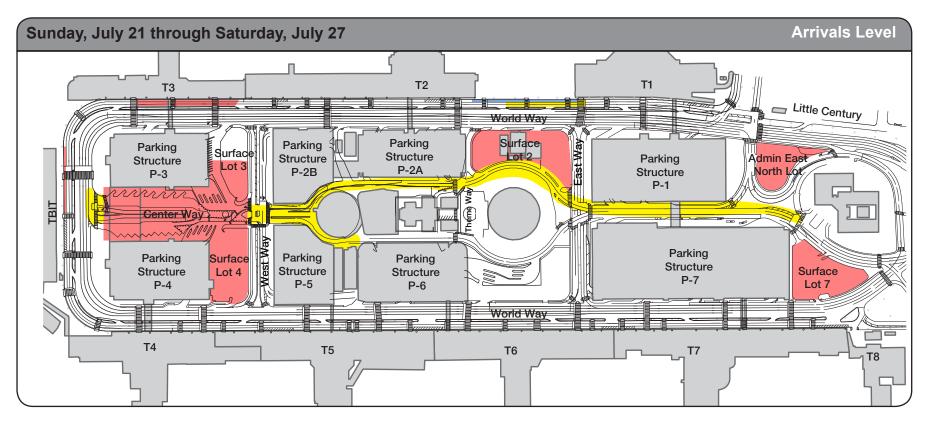

## Ground Transportation Roadway Construction Alert

| WHEN   | Sunday, July 21 through Saturday, July 27<br>Nightly, 12am – 8:30am                                   |
|--------|-------------------------------------------------------------------------------------------------------|
|        |                                                                                                       |
|        |                                                                                                       |
|        | Lane Restrictions:                                                                                    |
| IMPACT | Departures Level Innermost Drop-Off / Pick-Up Lane at Terminal 1.5 (Continuous<br>through March 2020) |
|        | Arrivals Level Inner Lanes at Terminal 1.5 (Nightly through July 31, 2019)                            |
|        | Arrivals Level All Inner Lanes at Terminal 3 (Continuous through August 1, 2019)                      |
|        | Departures Level Innermost Lane at Terminal B (Continuous through August 2, 2019)                     |
|        | Center Way, between P-3 and P-4 (Closed - Continuous)                                                 |
|        | Center Way (Rolling Restrictions; Nightly)                                                            |
|        | Arrivals Level Bus Lane Repaving throughout CTA (Nightly, Intermittent)                               |
|        | Crosswalk Re-striping throughout CTA (Nightly, Intermittent)                                          |
|        | Surface Lot 2 (Continuous through May 2023)                                                           |
|        | Surface Lot 3 (Continuous through May 2023)                                                           |
|        | Surface Lot 4 (Continuous through May 2023)                                                           |
|        | Surface Lot 7 (Continuous through 2022)                                                               |

Admin East North Lot (permanent)

\*\*\* Turn Over for Map \*\*\*

## FLY**LAX.com**

| Lanes Restricted Nightly                  |
|-------------------------------------------|
| Lanes Restricted Continuously             |
| Upper Level Lanes Restricted Continuously |