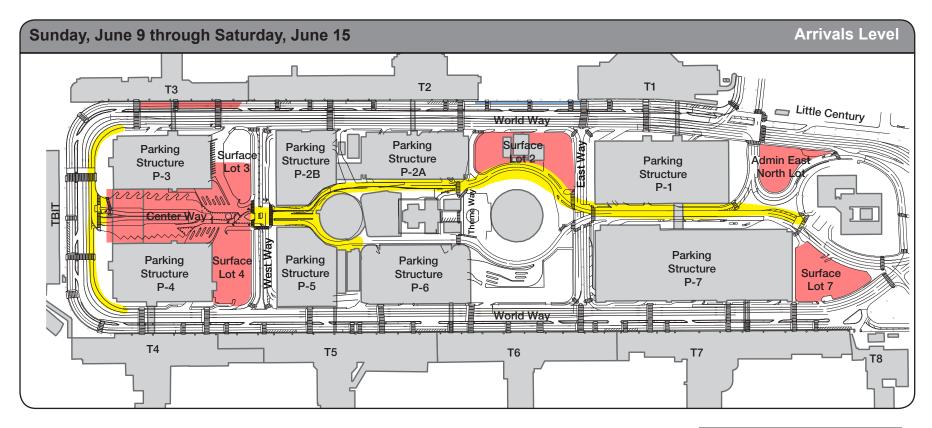

## **Roadway Construction Alert**

Sunday, June 9 through Saturday, June 15 Nightly, 12am - 8:30am

## Lane Restrictions:

Departures Level Innermost Drop-Off / Pick-Up Lane at Terminal 1.5 (Continuous through March 2020)

Arrivals Level All Inner Lanes at Terminal 3 (Continuous through August 8, 2019) Surface Lot 3 (Continuous through May 2023; Interim Bus Lot through June 16, 2019)

World Way at Terminal B (Nightly through July 1, 2019)

Center Way (Rolling Restrictions; Nightly)

Center Way, between P-3 and P-4 (Closed - Continuous)

East / West Ramp to and from Upper West Way (Closed - Continuous)

Surface Lot 4 (Continuous through May 2023)

Crosswalk Re-striping Throughout CTA (Nightly, Intermittent)

Admin East North Lot (permanent)

Surface Lot 7 (Continuous through 2022)

\*\*\* Turn Over for Map \*\*\*

Page 1 of 2 Friday, June 7, 2019

Lanes Restricted Nightly

Lanes Restricted Continuously

Upper Level Lanes Restricted Continuously

Friday, June 7, 2019 Page 2 of 2