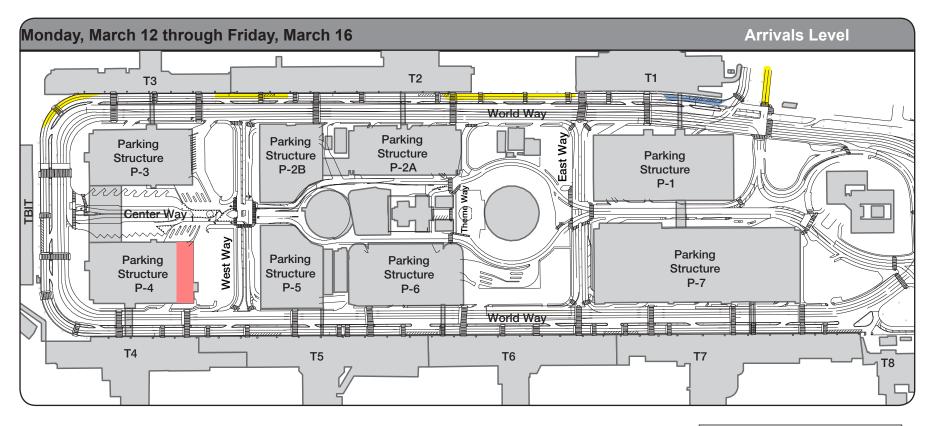

## **Ground Transportation**

**Roadway Construction Alert** 

Monday, March 12 through Friday, March 16 Nightly, 12am - 8:30am

## Lane Restrictions:

Northbound Sky Way North of World Way (Nightly) Departures: East Portion of Drop-off Lane at Terminal 1 (Continuous) World Way North, Drop-off Lane and Portions of Innermost Lane at T1.5 Site (Nightly) Drop-off Lane & Portions of Innermost Lane between Terminal 2 & Terminal 3 (Nightly) North Knuckle, Drop-off Lane and Portions of Innermost Lane (Nightly) Parking Structure 4 Ramp Between Levels 3 & 4 (Continuous) Crosswalk Re-striping Throughout CTA (Nightly, Intermittent)

\*\*\* Turn Over for Map \*\*\*

Friday, March 9, 2018 Page 1 of 2

Lanes Restricted Nightly

Lanes Restricted Continuously

Upper Level Lanes Restricted Continuously

Friday, March 9, 2018 Page 2 of 2