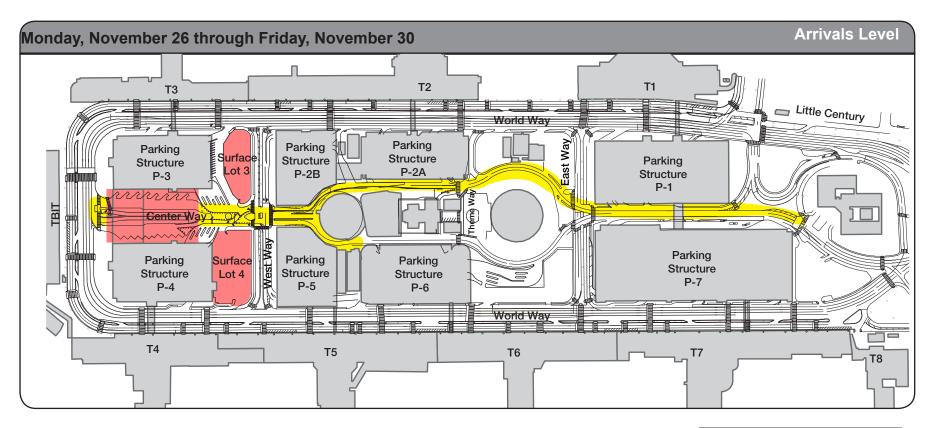

## **Roadway Construction Alert**

Monday, November 26 through Friday, November 30 Nightly, 12am - 8:30am

## Lane Restrictions:

Surface Lot 3 (Continuous through May 2023; Interim Bus Lot through January 2019) Center Way (Rolling Restrictions; Nightly) Center Way, between P-3 and P-4 (Closed - Continuous) East / West Ramp to and from Upper West Way (Closed - Continuous)

Surface Lot 4 (Continuous through May 2023)

Crosswalk Re-striping Throughout CTA (Nightly, Intermittent)

\*\*\* Turn Over for Map \*\*\*

Lanes Restricted Nightly

Lanes Restricted Continuously

Upper Level Lanes Restricted Continuously