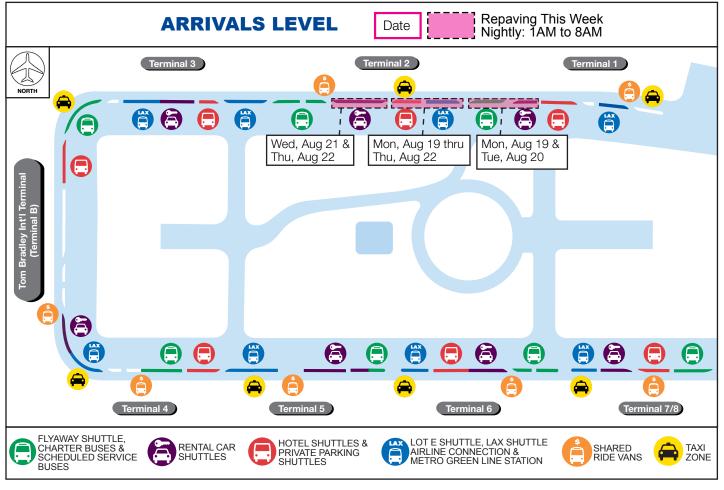

# **CENTRAL TERMINAL AREA REPAVING Arrivals Level Bus Lane**

**WEEK OF SUNDAY, AUGUST 18, 2019** Intermittent Nights: 1AM to 8AM (No Weekend Work)

#### **ACTIVITY:**

LAWA Paving crews will repave the Arrivals Level Bus Lane (Outer Lane #6 adjacent to Shuttle Stop Curbs) beginning Monday, July 8 through Friday, August 23, nightly from 1AM to 8AM with no weekend work. See map below for phasing, dates and impacts by location.

### **RESTRICTIONS: Nightly from 1AM to 8AM**

- Portions of Arrivals Level Bus Lane at various locations throughout Central Terminal Area
- Shuttle Stop Curbs / Ground Transportation stops

#### **OPEN**

- Vehicular and pedestrian traffic will be maintained at all times
- Signage will be posted guiding pedestrians to the next available shuttle stop
- Taxi Zones and Shared Ride Van Stops are not impacted by this work