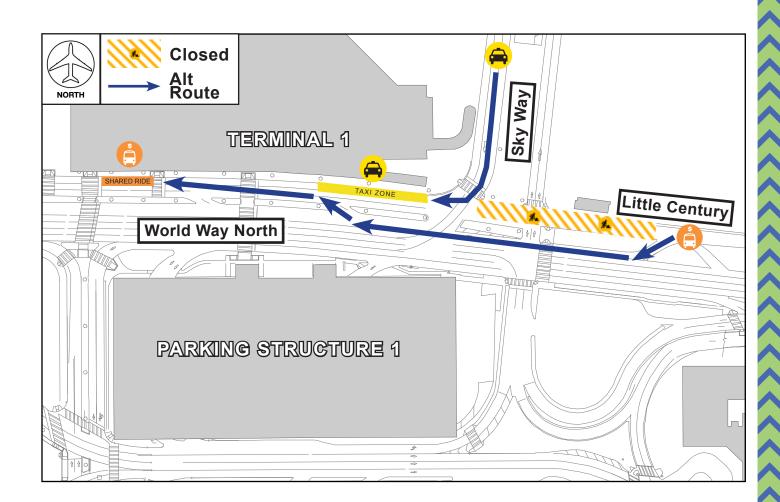

# LANE RESTRICTIONS

**Little Century east of Sky Way (Arrivals Level CTA)** Saturday, October 26, 2019 from 12AM to 5AM

### ACTIVITY

To restripe the roadway, the Interim Ground Access project will close a portion of Little Century east of Sky Way on Saturday, October 26, 2019 from 12AM to 5AM.

#### TAXI

• Use Sky Way airport entrance to reach Taxi Zone at Terminal 1

### **SHARED RIDE VANS**

Egress Little Century to World Way North then ingress to CTA Inner Lanes at Terminal 1 to reach Shared Ride Van stop

📞 LAX Construction Hotline: 310-649-5292 | 🍏 @FlyLAXAirport | 🜃 LAInternationalAirport LAXConstructionHotline@LAWA.org