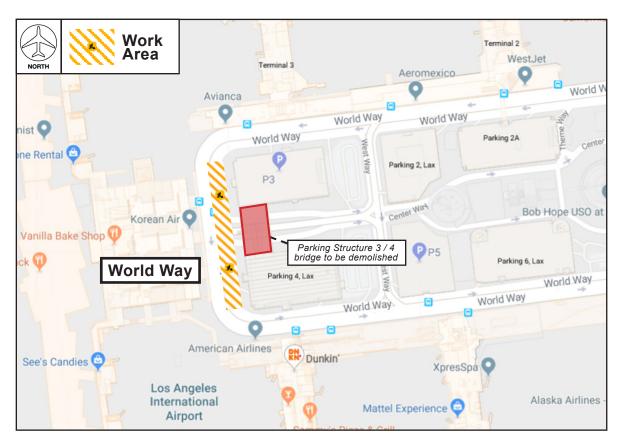

#### **ACTIVITY**

Left lane closures will be in place on Arrivals Level World Way, west of Parking Structures 3 & 4 and across from Terminal B, to allow for the demolition of the bridge between the two structures in preparation for future Automated People Mover construction. The Departures Level World Way entrance to Parking Structure 3 will also be closed.

Work will occur Monday, June 10 through Monday, July 1, 2019, Monday through Friday only from 1AM to 9AM. Flaggers will be present as needed. All vehicular and pedestrian traffic will be maintained.

## IMPACTS CLOSED

- Left lane of Arrivals Level World Way, west of Parking Structures 3 & 4
- Departures Level entrance to Parking Structure 3