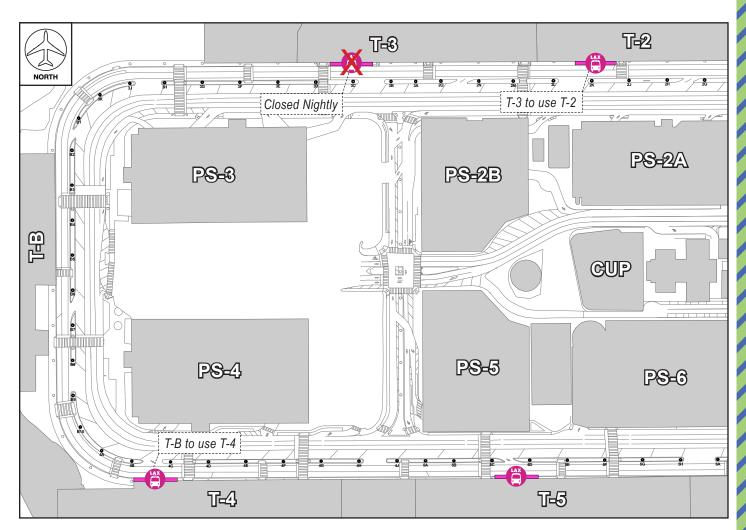

## **NIGHTLY SHUTTLE CLOSURE**

## **Arrivals Level Terminal 3 Pink LAX Stop Airline Connection / Employee Lots**

Friday, February 17 through Friday, March 31, 2023 | Nightly from 1AM to 8AM

## **ACTIVITY**

To facilitate the installation of underground utilities for the Landside Access Modernization Program, Arrivals Level Inner Lanes at Terminal 3 will be restricted beginning Friday, February 17 through Friday, March 31, nightly from 1AM to 8AM.

During work, the LAX Shuttle Stop (pink ) at Terminal 3 will be closed. Pedestrians at Terminal 3 will be directed to the stop at Terminal 2 and pedestrians at Terminal B will be directed to the stop at Terminal 4.