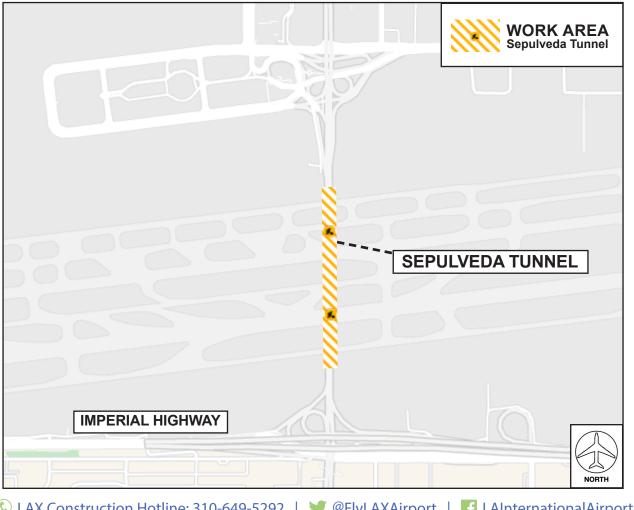

## ACTIVITY

The Sepulveda Tunnel will experience lane restrictions Monday, October 24 through Friday, October 28, nightly from 11PM to 5AM, for cleaning by the City of Los Angeles Bureau of Street Services.

## **IMPACTS**

Northbound and southbound traffic will be maintained at all times while work is conducted under the following schedule:

MONDAY, OCTOBER 24 AT 11PM TO TUESDAY, OCTOBER 25 AT 5AM

- SOUTHBOUND: Two westernmost lanes closed
- **TUESDAY, OCTOBER 25 AT 11PM TO WEDNESDAY, OCTOBER 26 AT 5AM** • SOUTHBOUND: Two easternmost lanes closed
- WEDNESDAY, OCTOBER 26 AT 11PM TO THURSDAY, OCTOBER 27 AT 5AM • NORTHBOUND: Two westernmost lanes closed