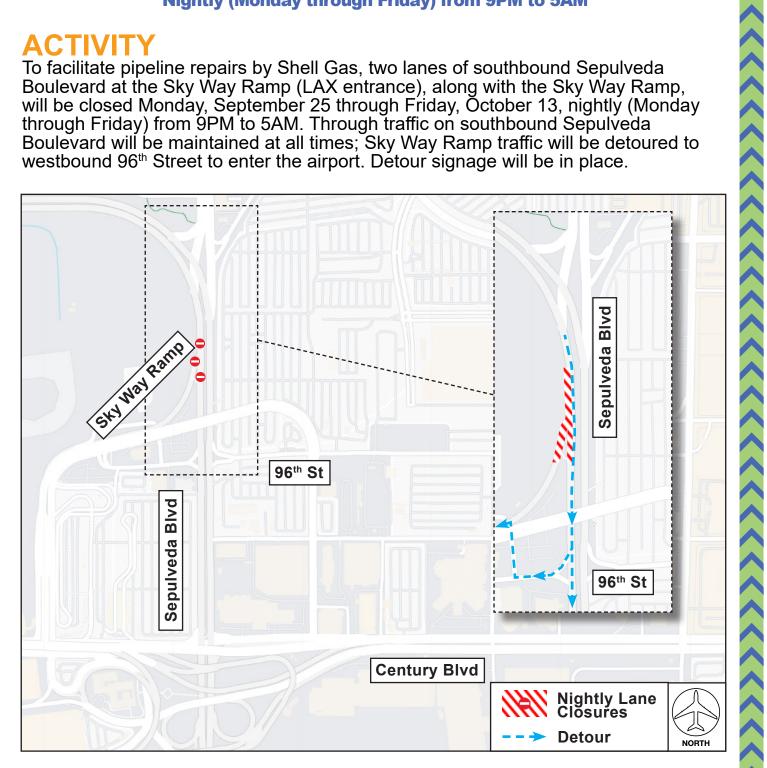

## **ACTIVIT**

To facilitate pipeline repairs by Shell Gas, two lanes of southbound Sepulveda Boulevard at the Sky Way Ramp (LAX entrance), along with the Sky Way Ramp, will be closed Monday, September 25 through Friday, October 13, nightly (Monday) through Friday) from 9PM to 5AM. Through traffic on southbound Sepulveda Boulevard will be maintained at all times; Sky Way Ramp traffic will be detoured to westbound 96<sup>th</sup> Street to enter the airport. Detour signage will be in place.