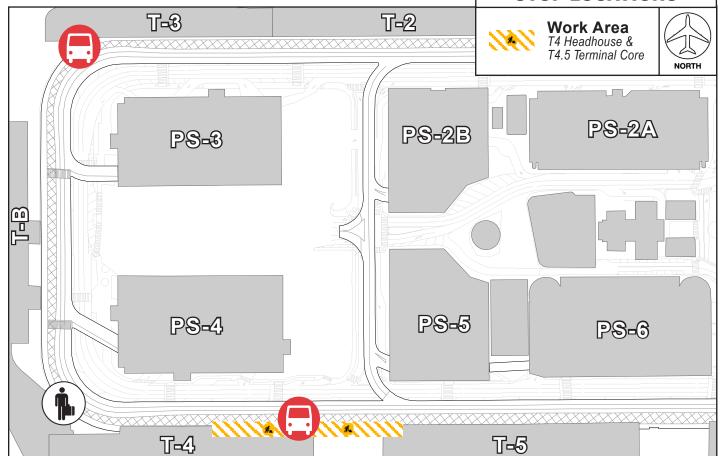

## **DEPARTURES LEVEL - TERMINAL 4**Restrictions & Ground Transportation Impacts

Wednesday, February 16, 2022 through Wednesday, December 31, 2025

## **IMPACTS:**

The following Terminal 4 Departures Level changes / relocations are illustrated on the map below:

• South Knuckle designated for passenger pickup

🖯 • Hotel / Private Parking added at North Knuckle

🖯 • Hotel / Private Parking added at Terminal 4.5

## DEPARTURES LEVEL: RELOCATED SHUTTLE STOP LOCATIONS