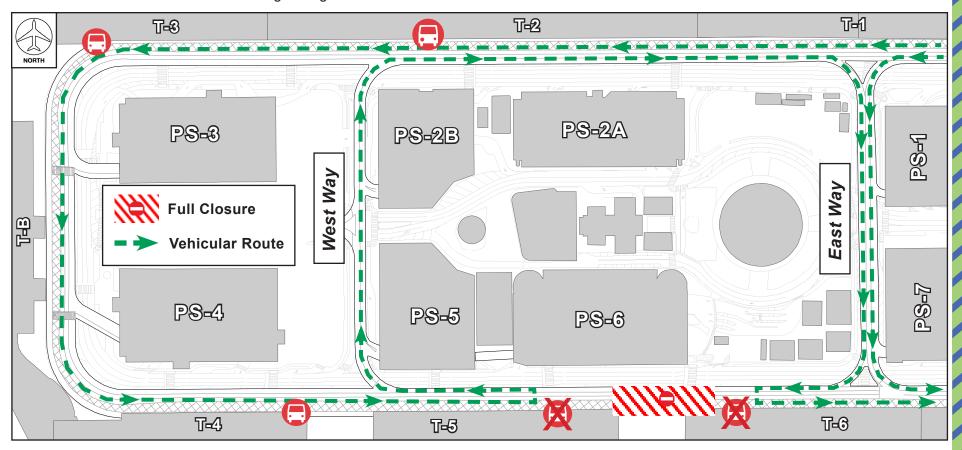

Traffic will be detoured per the illustration below. The Hotel & Private Parking Stops at Terminals 5 and 6 will both be closed during Departures Level full closures. Guests will be directed to the stops at Terminal 4.5 or Terminal 7 (T7 stop not pictured on map). Signage and flaggers will be in place to assist with wayfinding. Access to all terminals will be maintained at all times. Please watch for signage and prepare to follow detour routes. Use caution when traveling through construction areas.