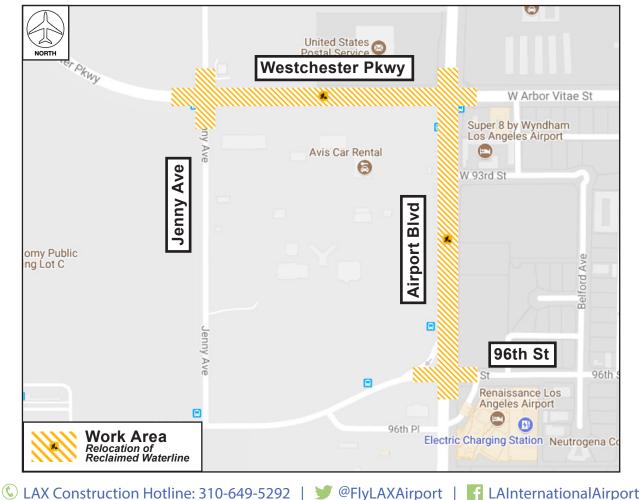

## ACTIVITY

Portions of Westchester Parkway and Airport Boulevard will continue to be temporarily restricted through Saturday, March 30, 2019 to install a new reclaimed waterline as part of the LAWA Utilities and LAMP Enabling Program (LULEP).

## IMPACTS LANE RESTRICTIONS

- Westchester Parkway, between Airport Boulevard and Jenny Avenue, will be temporarily reduced to one eastbound lane and one westbound lane
- Airport Boulevard, between Westchester Parkway and 96th Street, will be temporarily reduced to one southbound lane and one northbound lane