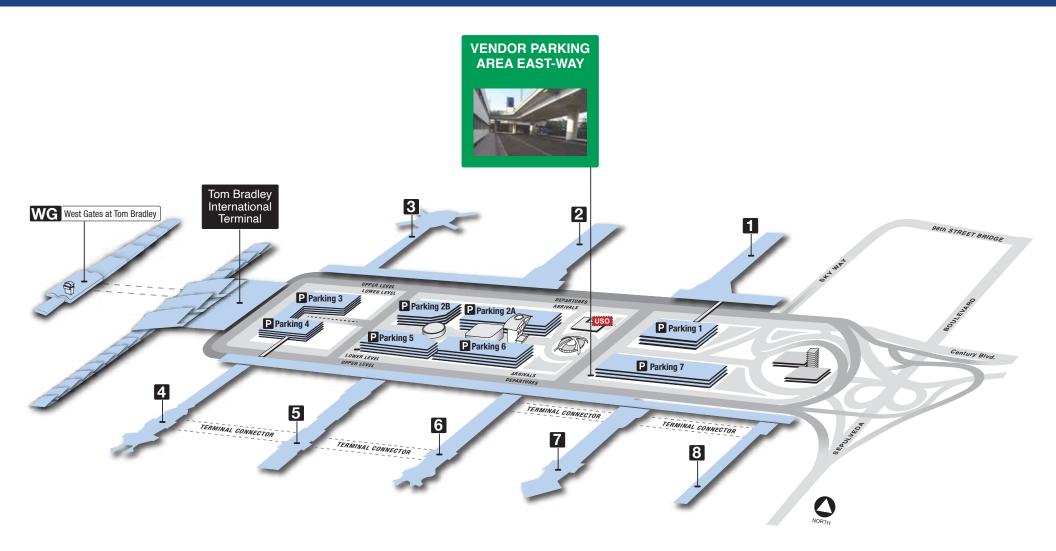

## LAX LAX Vendor Parking Area • East-Way

| TERMINAL TO TERMINAL                                                                                                           |                                                                                                               | PARKING                                                        |
|--------------------------------------------------------------------------------------------------------------------------------|---------------------------------------------------------------------------------------------------------------|----------------------------------------------------------------|
| <ul> <li>Vendor Parking Area East-Way is located adjacent to P7 Garage and within<br/>walking distance to Terminals</li> </ul> | For updated LAX parking information:<br>Call (424) 646-7275 or visit<br>https://www.flylax.com/parking-at-lax | DEPARTURES<br>UPPER LEVEL PARKING STRUCTURES<br>(Example: P-1) |
|                                                                                                                                |                                                                                                               | ARRIVALS BOB HOPE<br>LOWER LEVEL HOLLYWOOD USO                 |