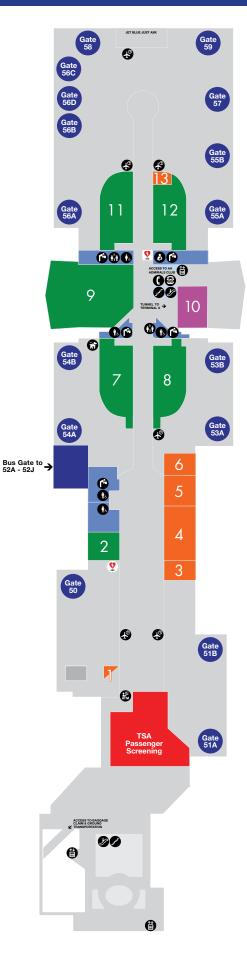

# Departures Level Division Departures Level Division Division (Gates 50 - 59) **Departures Level Directory**

# DEPARTURES LEVEL

## FOOD AND BEVERAGE

- 2 Coffee Bean & Tea Leaf
- 7 Lemonade
- **Rock & Brews** 8 9
- Food Court: Farmers Market To Go/Coffee Bar Farmers Market Grill
  - Monsieur Marcel Gourmet Market
- 11 Loteria Grill
- 12 Ford's Filling Station

## SHOPPING

- See's Candies 1
- 3 Magic Johnson Sports
- 4 I Love L.A.
- **FAO SCHWARZ** 5
- 6 **Rip Curl**
- 10 DFS Duty Free
- 13 L.A. Times Newsstand

## SERVICES

- Complimentary Wi-Fi at LAX .
- Currency Exchange provided by ICE .
- Nursing Room .
- Restroom Family (East End) .

## **GROUND TRANSPORTATION**

Hotel & Private Parking