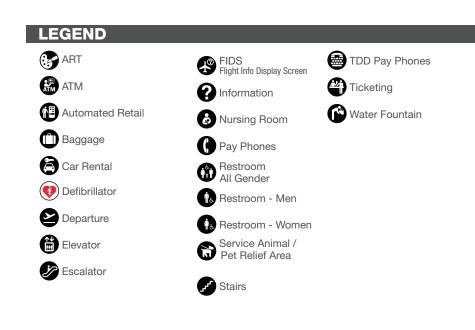

## SERVICES

- Complimentary Wi-Fi at LAX .
- Currency Exchange provided by ICE .
- Nursing Room .
- Restroom Family (East End) .

#### SERVICES

- Interactive Visitors Centers •
- Luggage Carts provided by Smart Carte
- Restroom Family (East End) •
- Volunteer Information Professionals (VIP)