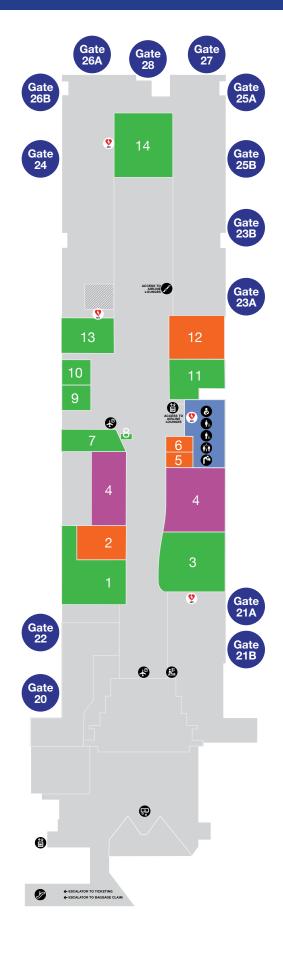

# **Terminal 2** (Gates 20 - 28) Departures Level Directory

# **DEPARTURES LEVEL**

## **FOOD AND BEVERAGE**

- 1 Barney's Beanery
- 3 Starbucks
- 7 Pick Up Stix
- 8 Breeze
- 9 Fresh Brothers (Pizza & Sandwiches)
- 10 BUILT (Custom Burgers)
- 11 Slapfish
- 13 Jersey Mike's
- 14 Sealegs

#### **SHOPPING**

- 2 CNBC Smartshop
- 4 DFS Duty Free
- In Motion
- 6 Spanx
- 12 Univision

#### **SERVICES**

- Complimentary Wi-Fi at LAX
- Currency Exchange provided by ICE
- Nursing Room

## **GROUND TRANSPORTATION**

Hotel & Private Parking