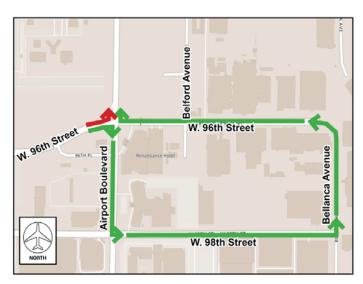

## TRAFFIC ADVISORY:

Temporary lane closures on Century Blvd. (eastbound only), 96th/Airport and 96th/Belford | Through Traffic Preserved

Activity: LAX will be conducting potholing work, which consists of

digging a test hole to identify underground utilities. This will result in temporary mid-day lane closures, including a left lane detour at one intersection. See below map for detour

route.

Locations: 96th St. + Airport Blvd. (temporary detour map below)

Century Blvd. east of Sepulveda Blvd. (eastbound only)

96th St. + Belford Ave.

Date: 8/09/17 - 8/18/17

Time: 9:00a.m. – 3:30p.m.

96th/Airport Detour

Issue Date: 08/07/17